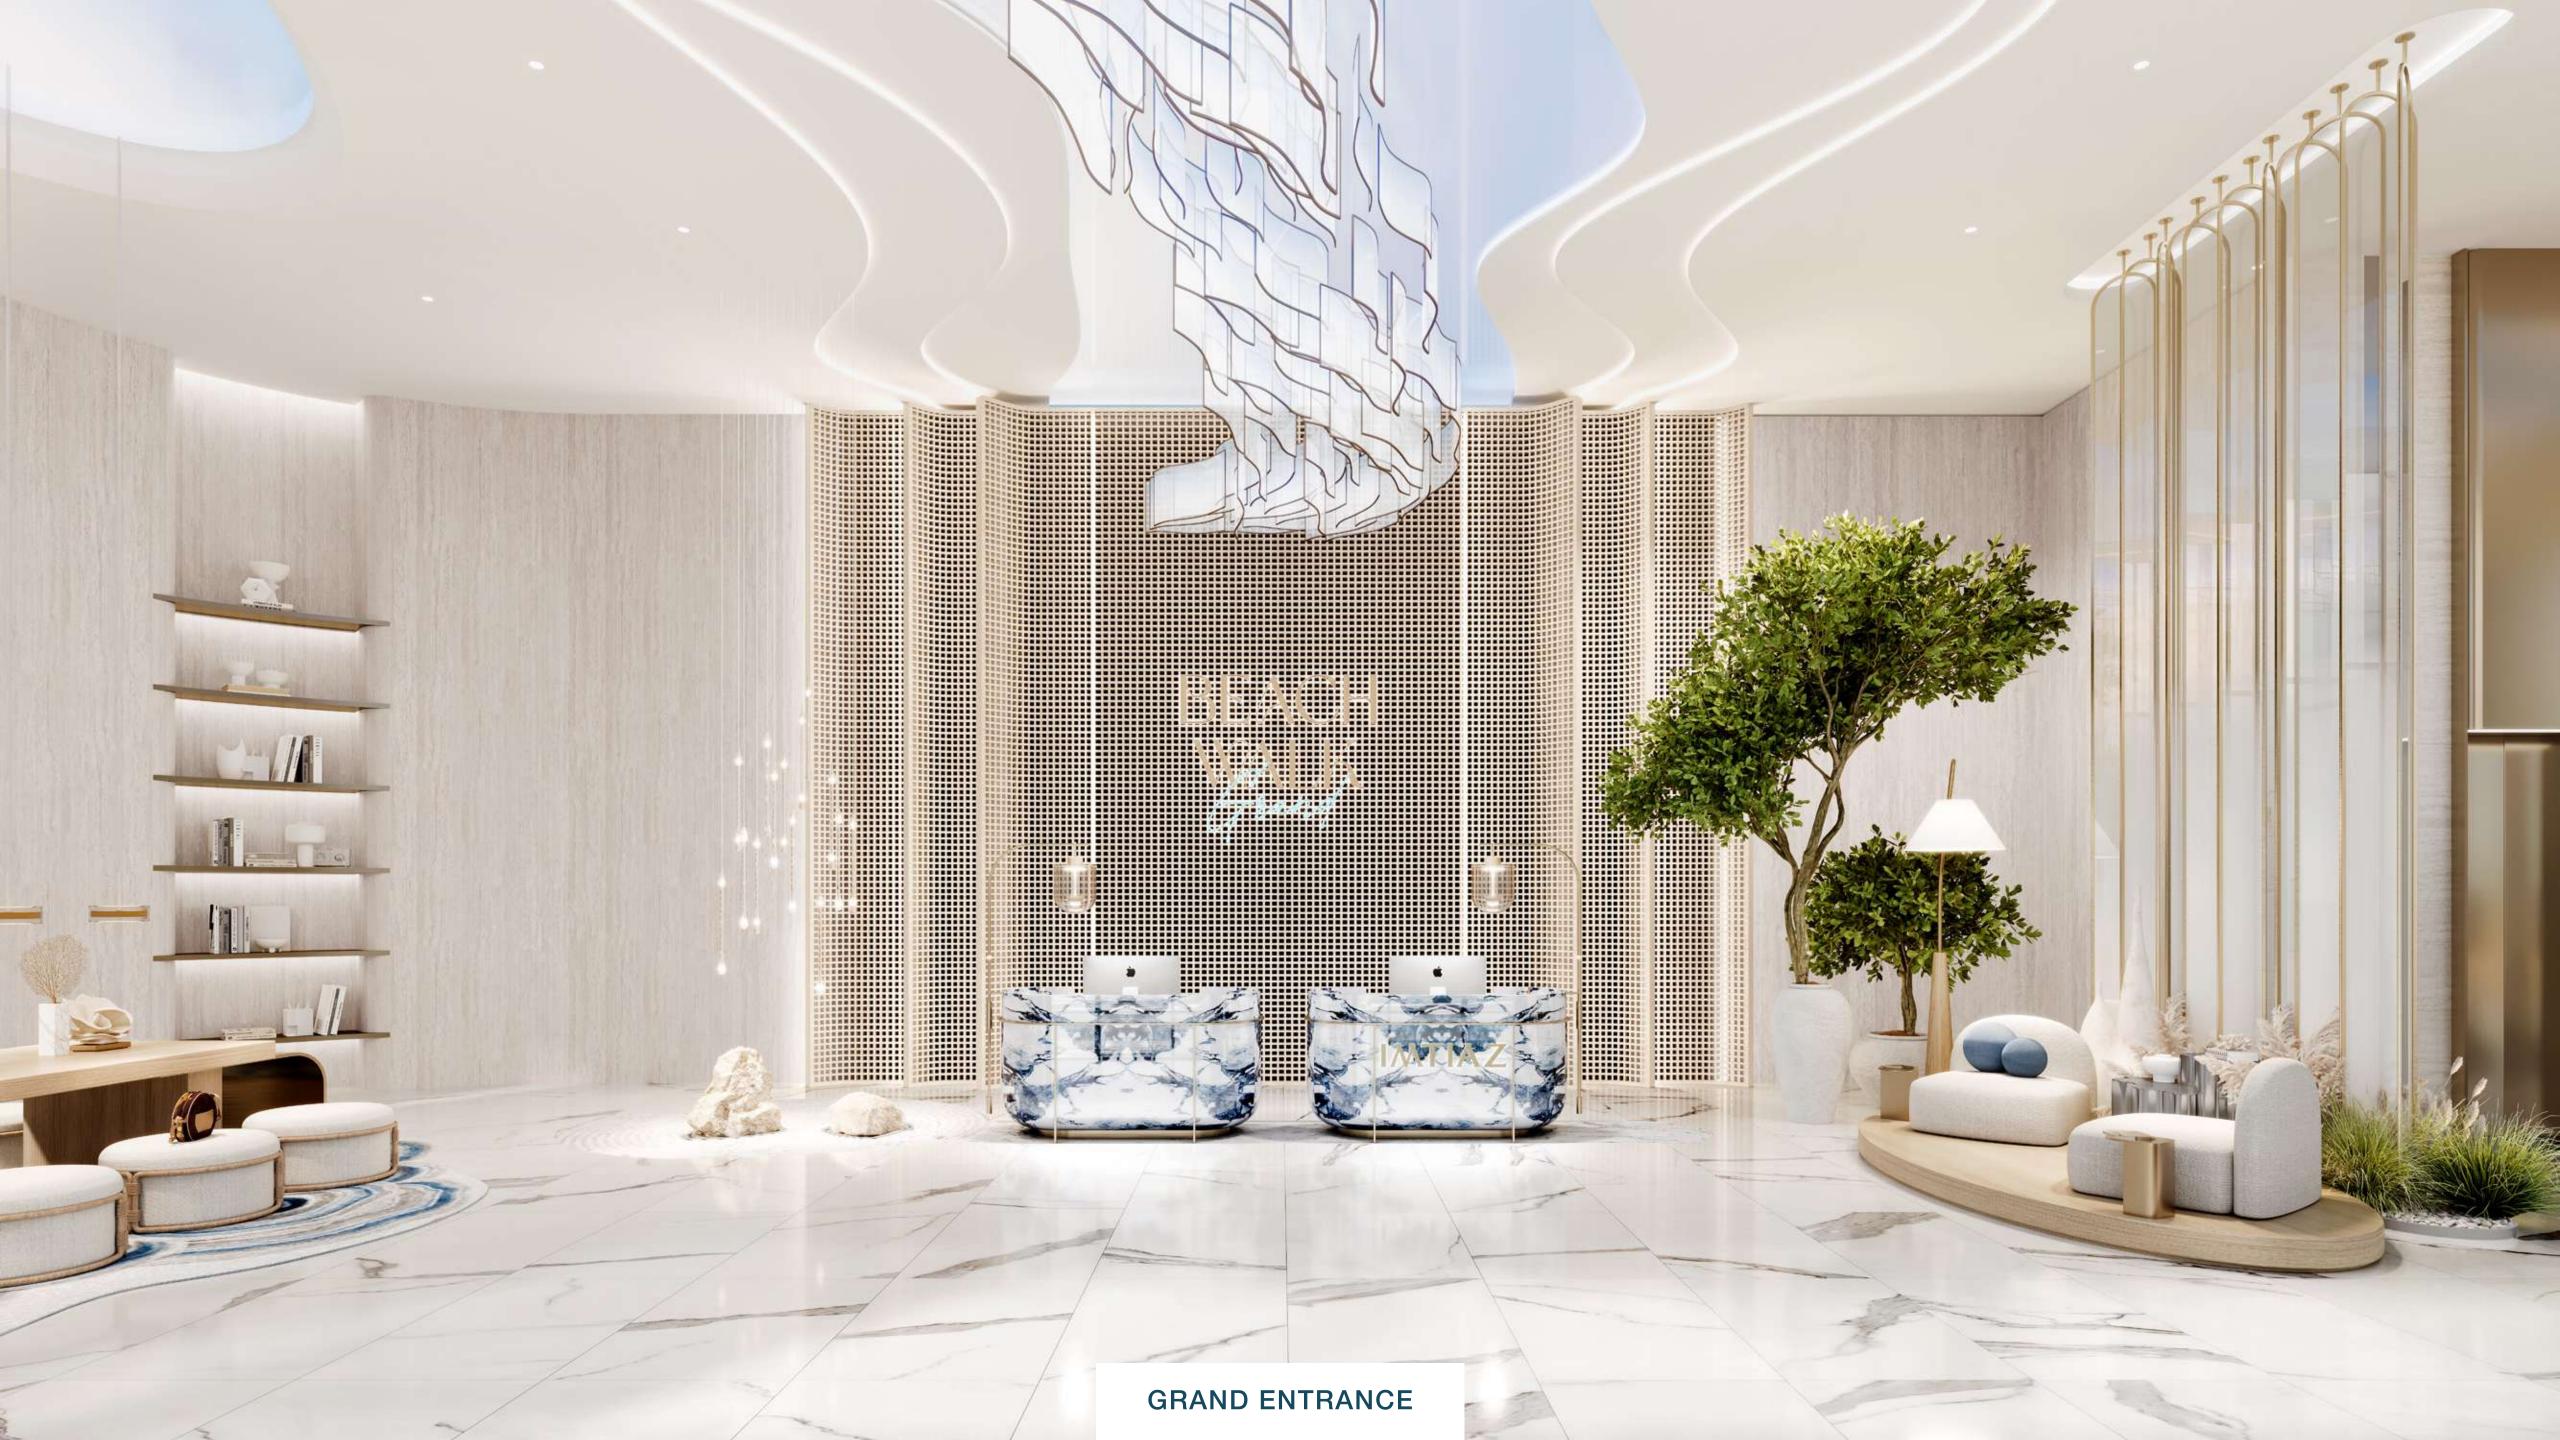

# LUXURIOUSLY DESIGNED, FULY FURNISHED

1748

Every residence at Beach Walk Grand comes fully furnished with custom-designed furniture. The lifestyle-focused design extends to the heart of the home, with a fully fitted kitchen featuring top European brands, combining functionality with sophistication. Enhanced by smart home systems, each apartment offers effortless control over your living space, ensuring convenience and comfort at your fingertips.