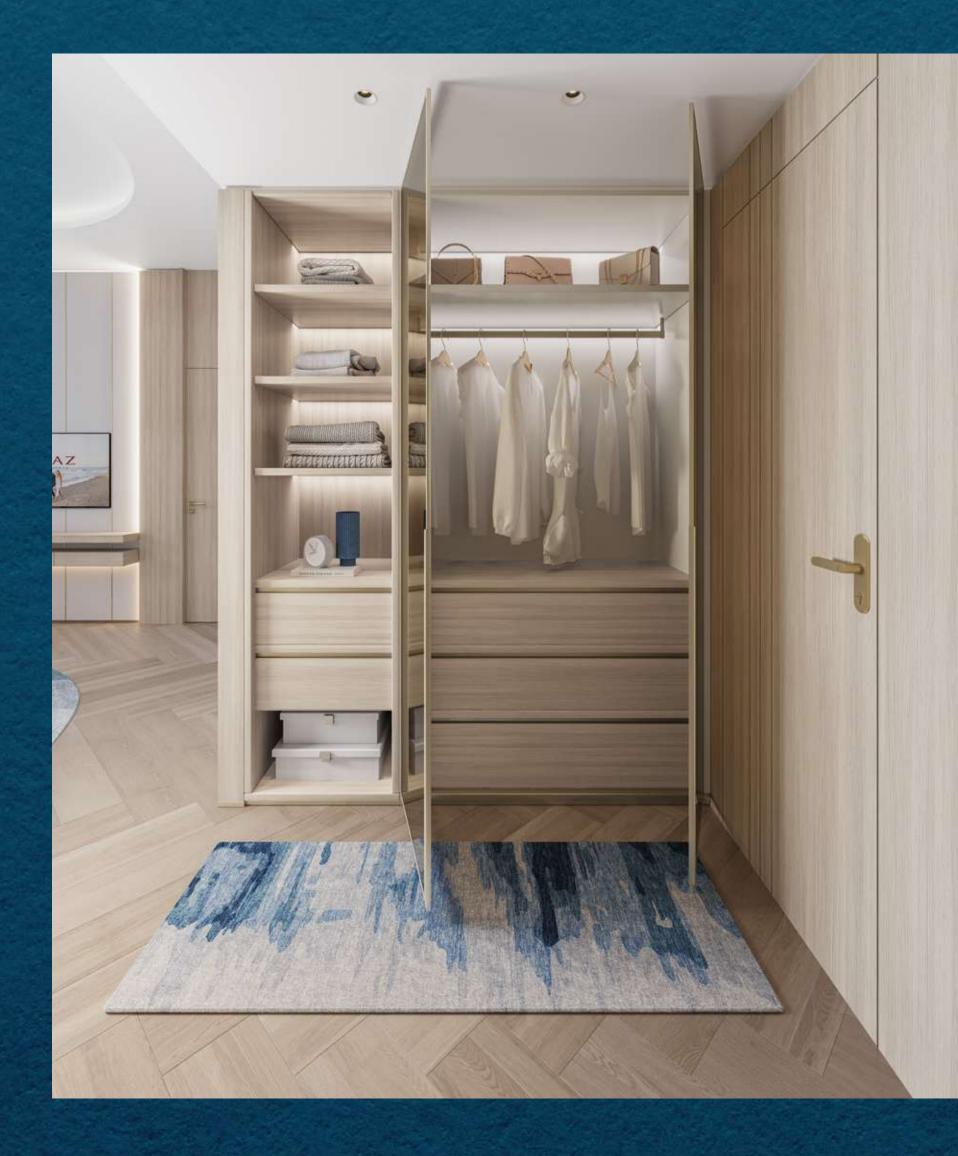

### **BEDROOM CLOSET:**

Ample storage with sleek finishes, organised shelving, and built-in lighting, combining functionality and style effortlessly.