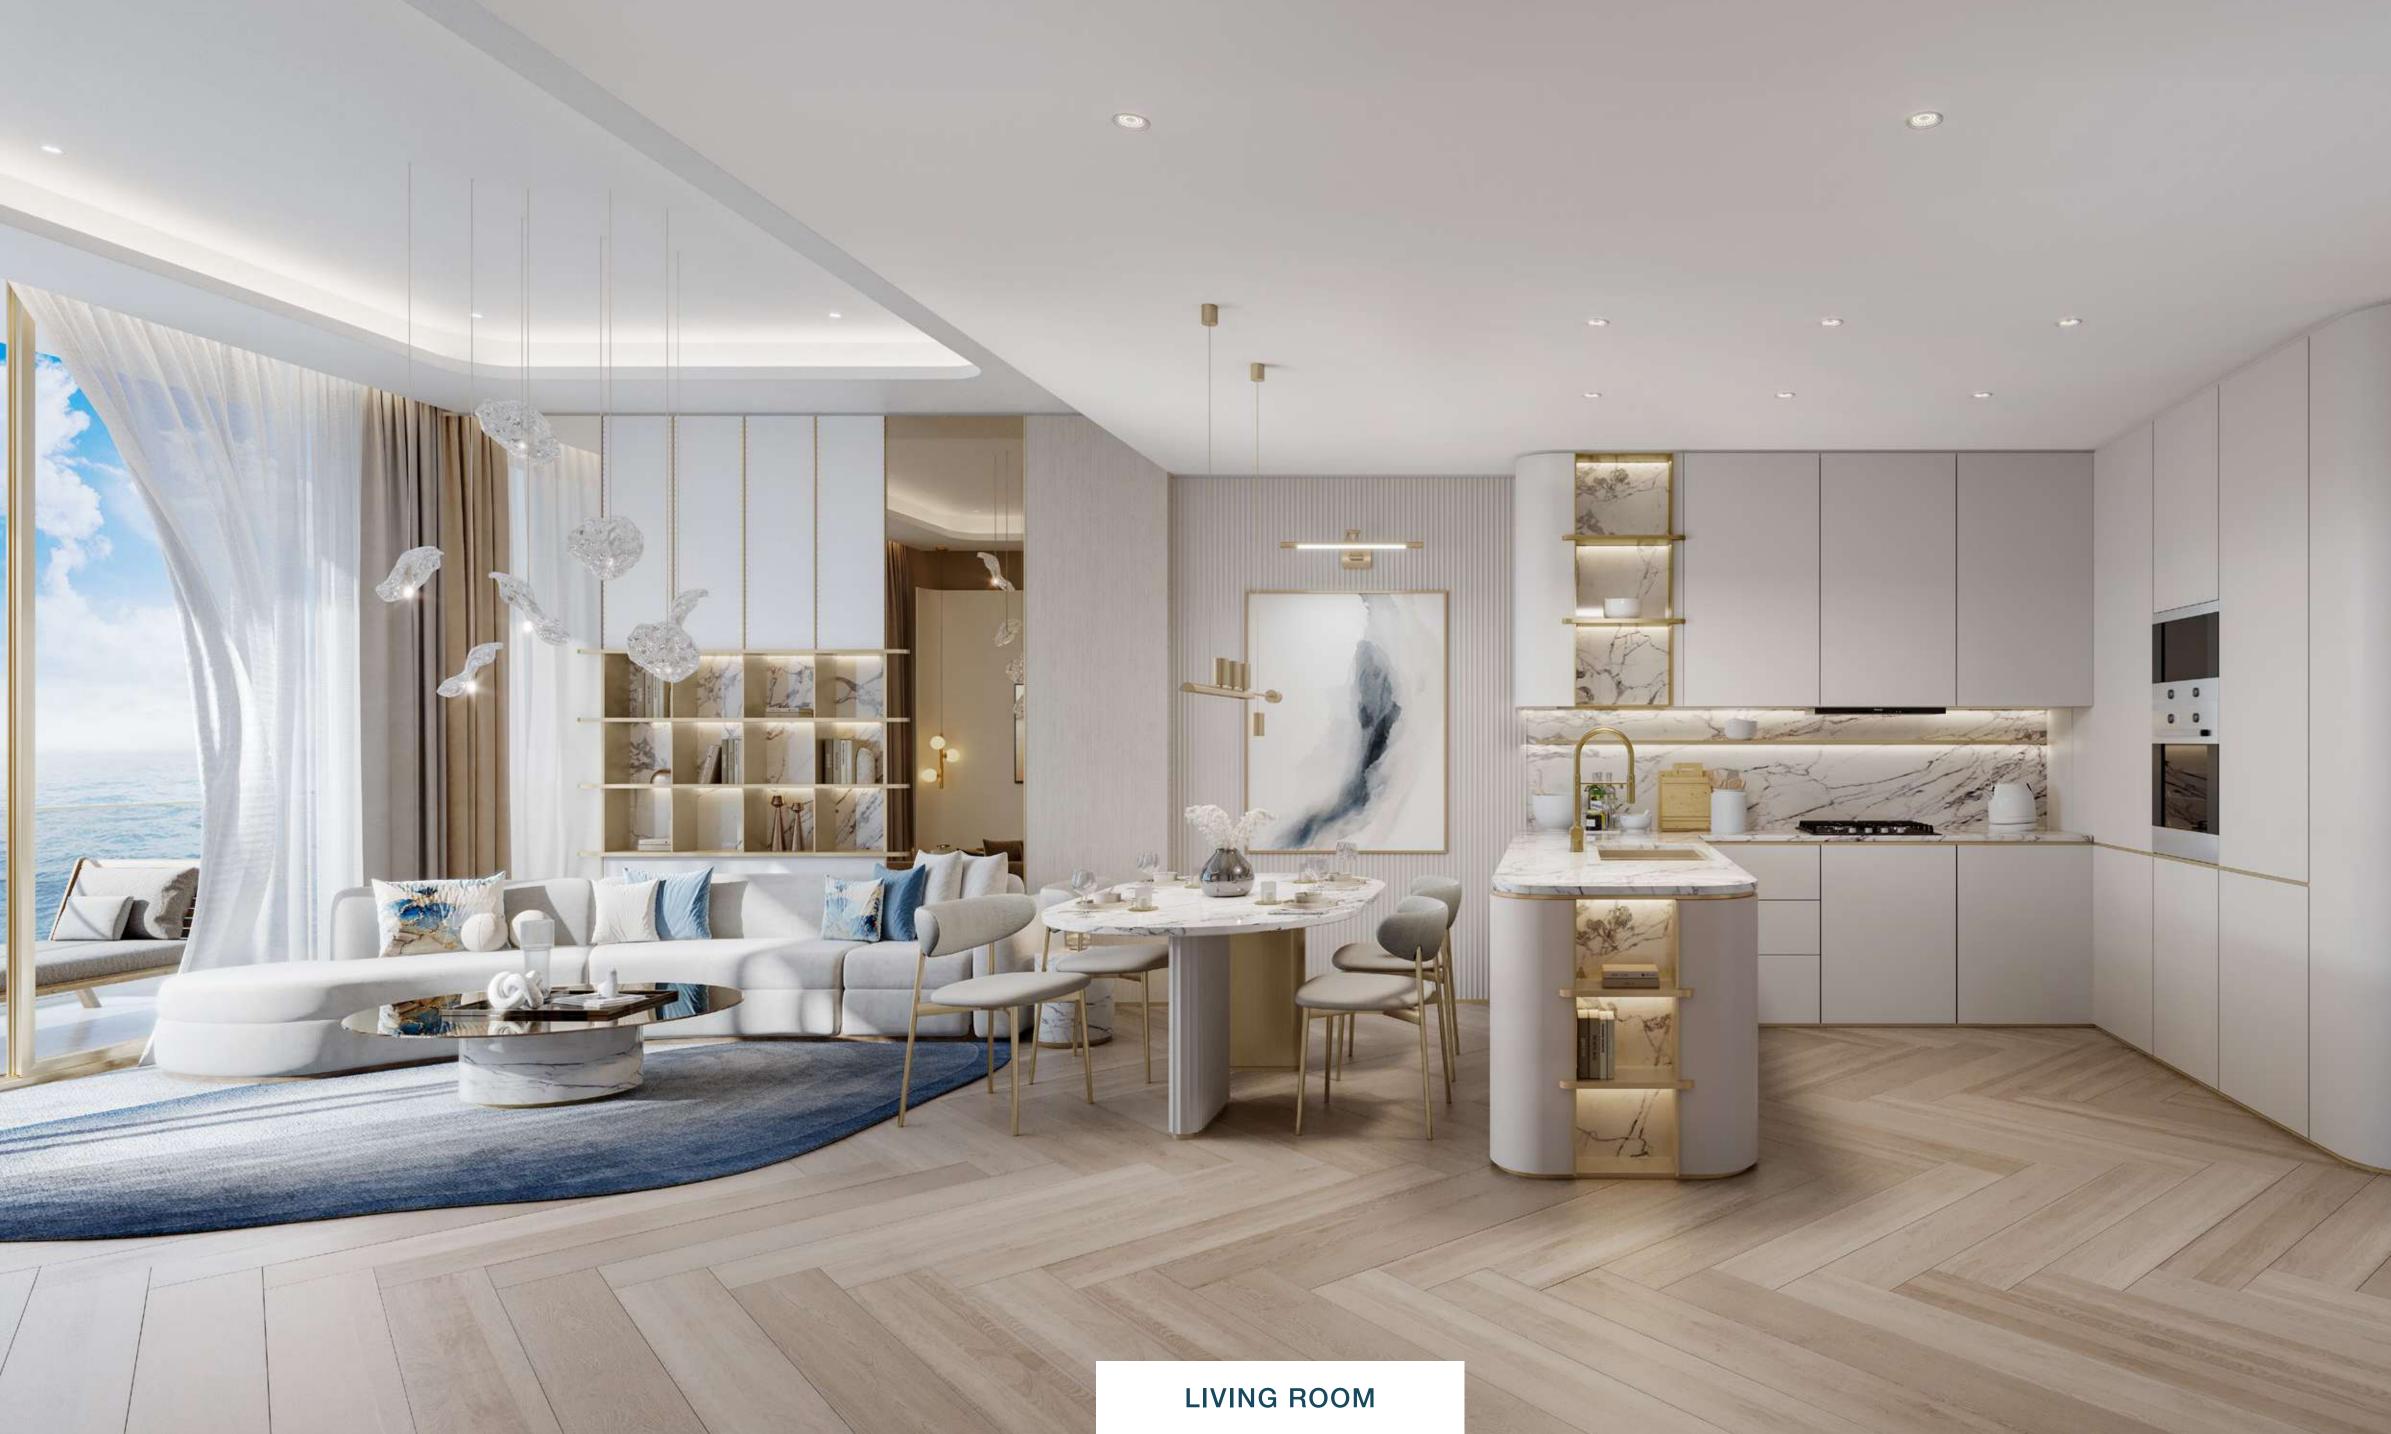

# LUXURIOUSLY DESIGNED, FULY FURNISHED

1748

Every residence at Beach Walk Grand comes fully furnished with custom-designed furniture. The lifestyle-focused design extends to the heart of the home, with a fully fitted kitchen featuring top European brands, combining functionality with sophistication. Enhanced by smart home systems, each apartment offers effortless control over your living space, ensuring convenience and comfort at your fingertips.