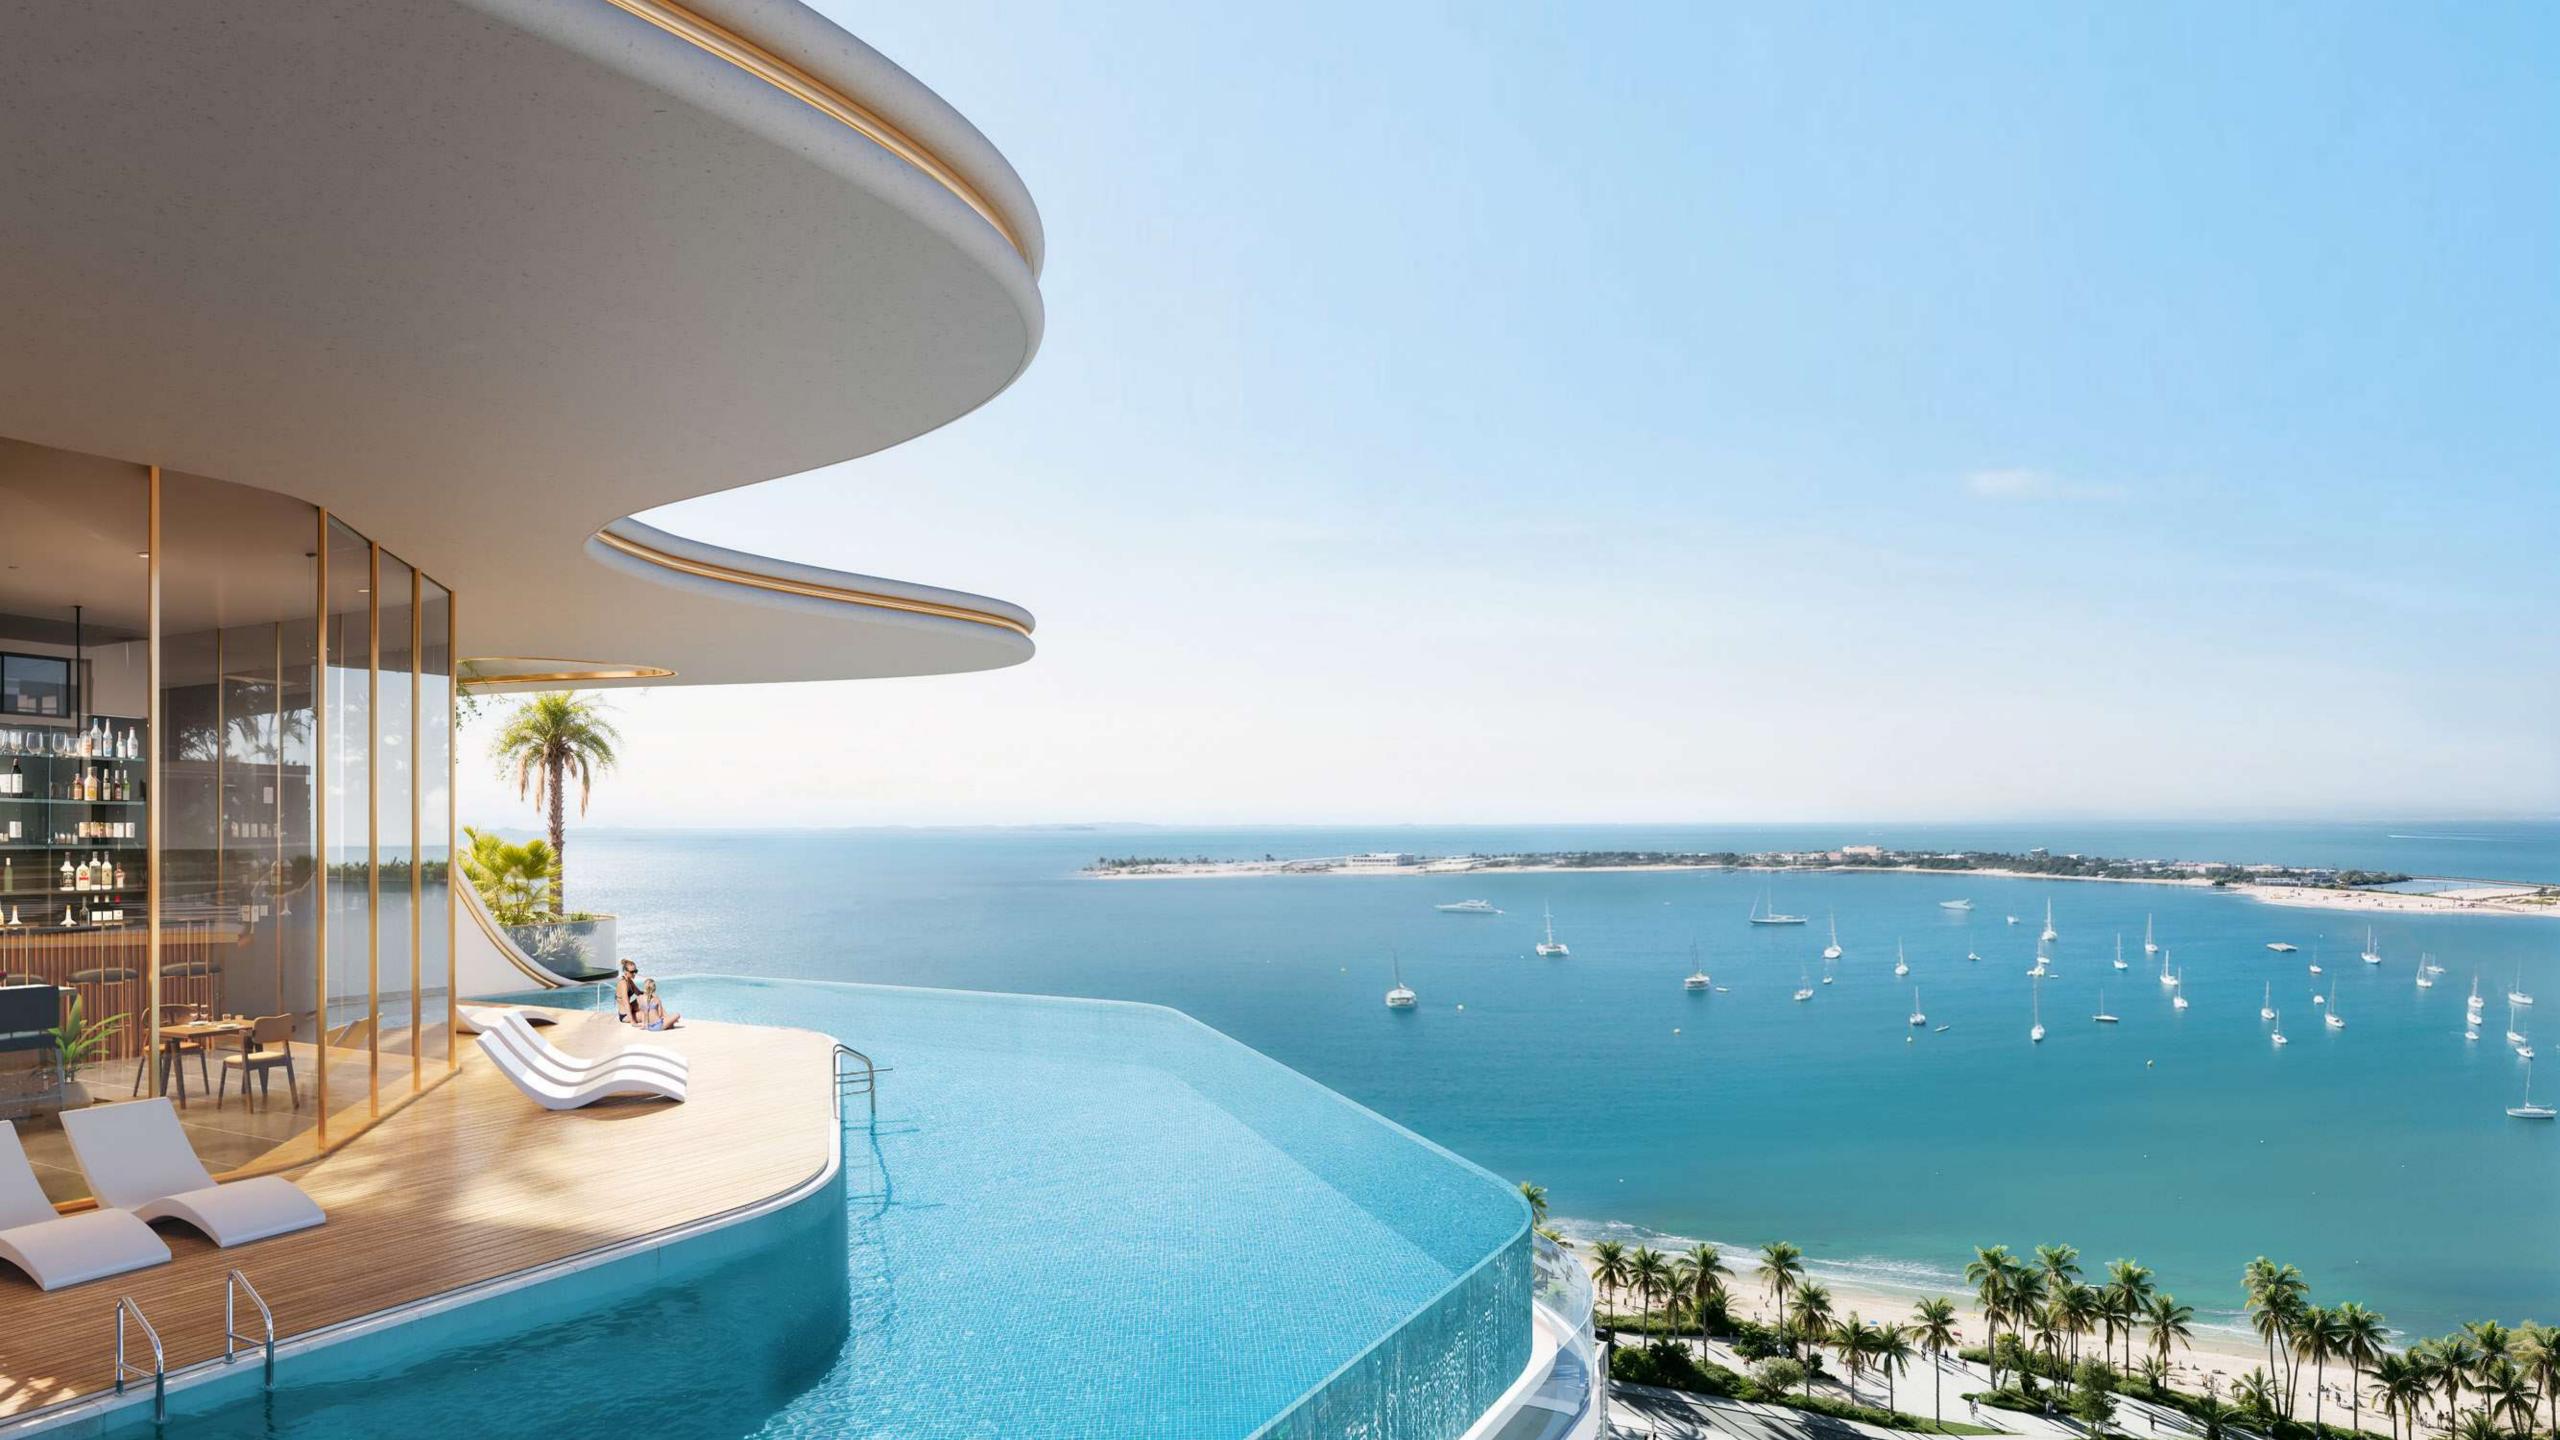

### LUXURY POOL:

A stunning swimming pool with infinity edges, mosaic tiles, and soft ambient lighting, providing a serene space for relaxation and leisure.

### **INFINITY POOL:**

Immerse yourself in the tranquillity of the rooftop infinity pool, featuring sleek mosaic tiles and ambient lighting. This serene oasis offers the perfect escape for relaxation, high above the bustle of the city.

### **ROOFTOP LOUNGE:**

Unwind at the stylish rooftop lounge with panoramic views and a vibrant atmosphere. Whether for social gatherings, quiet relaxation, or enjoying cocktails at sunset, this space is designed to elevate every moment.