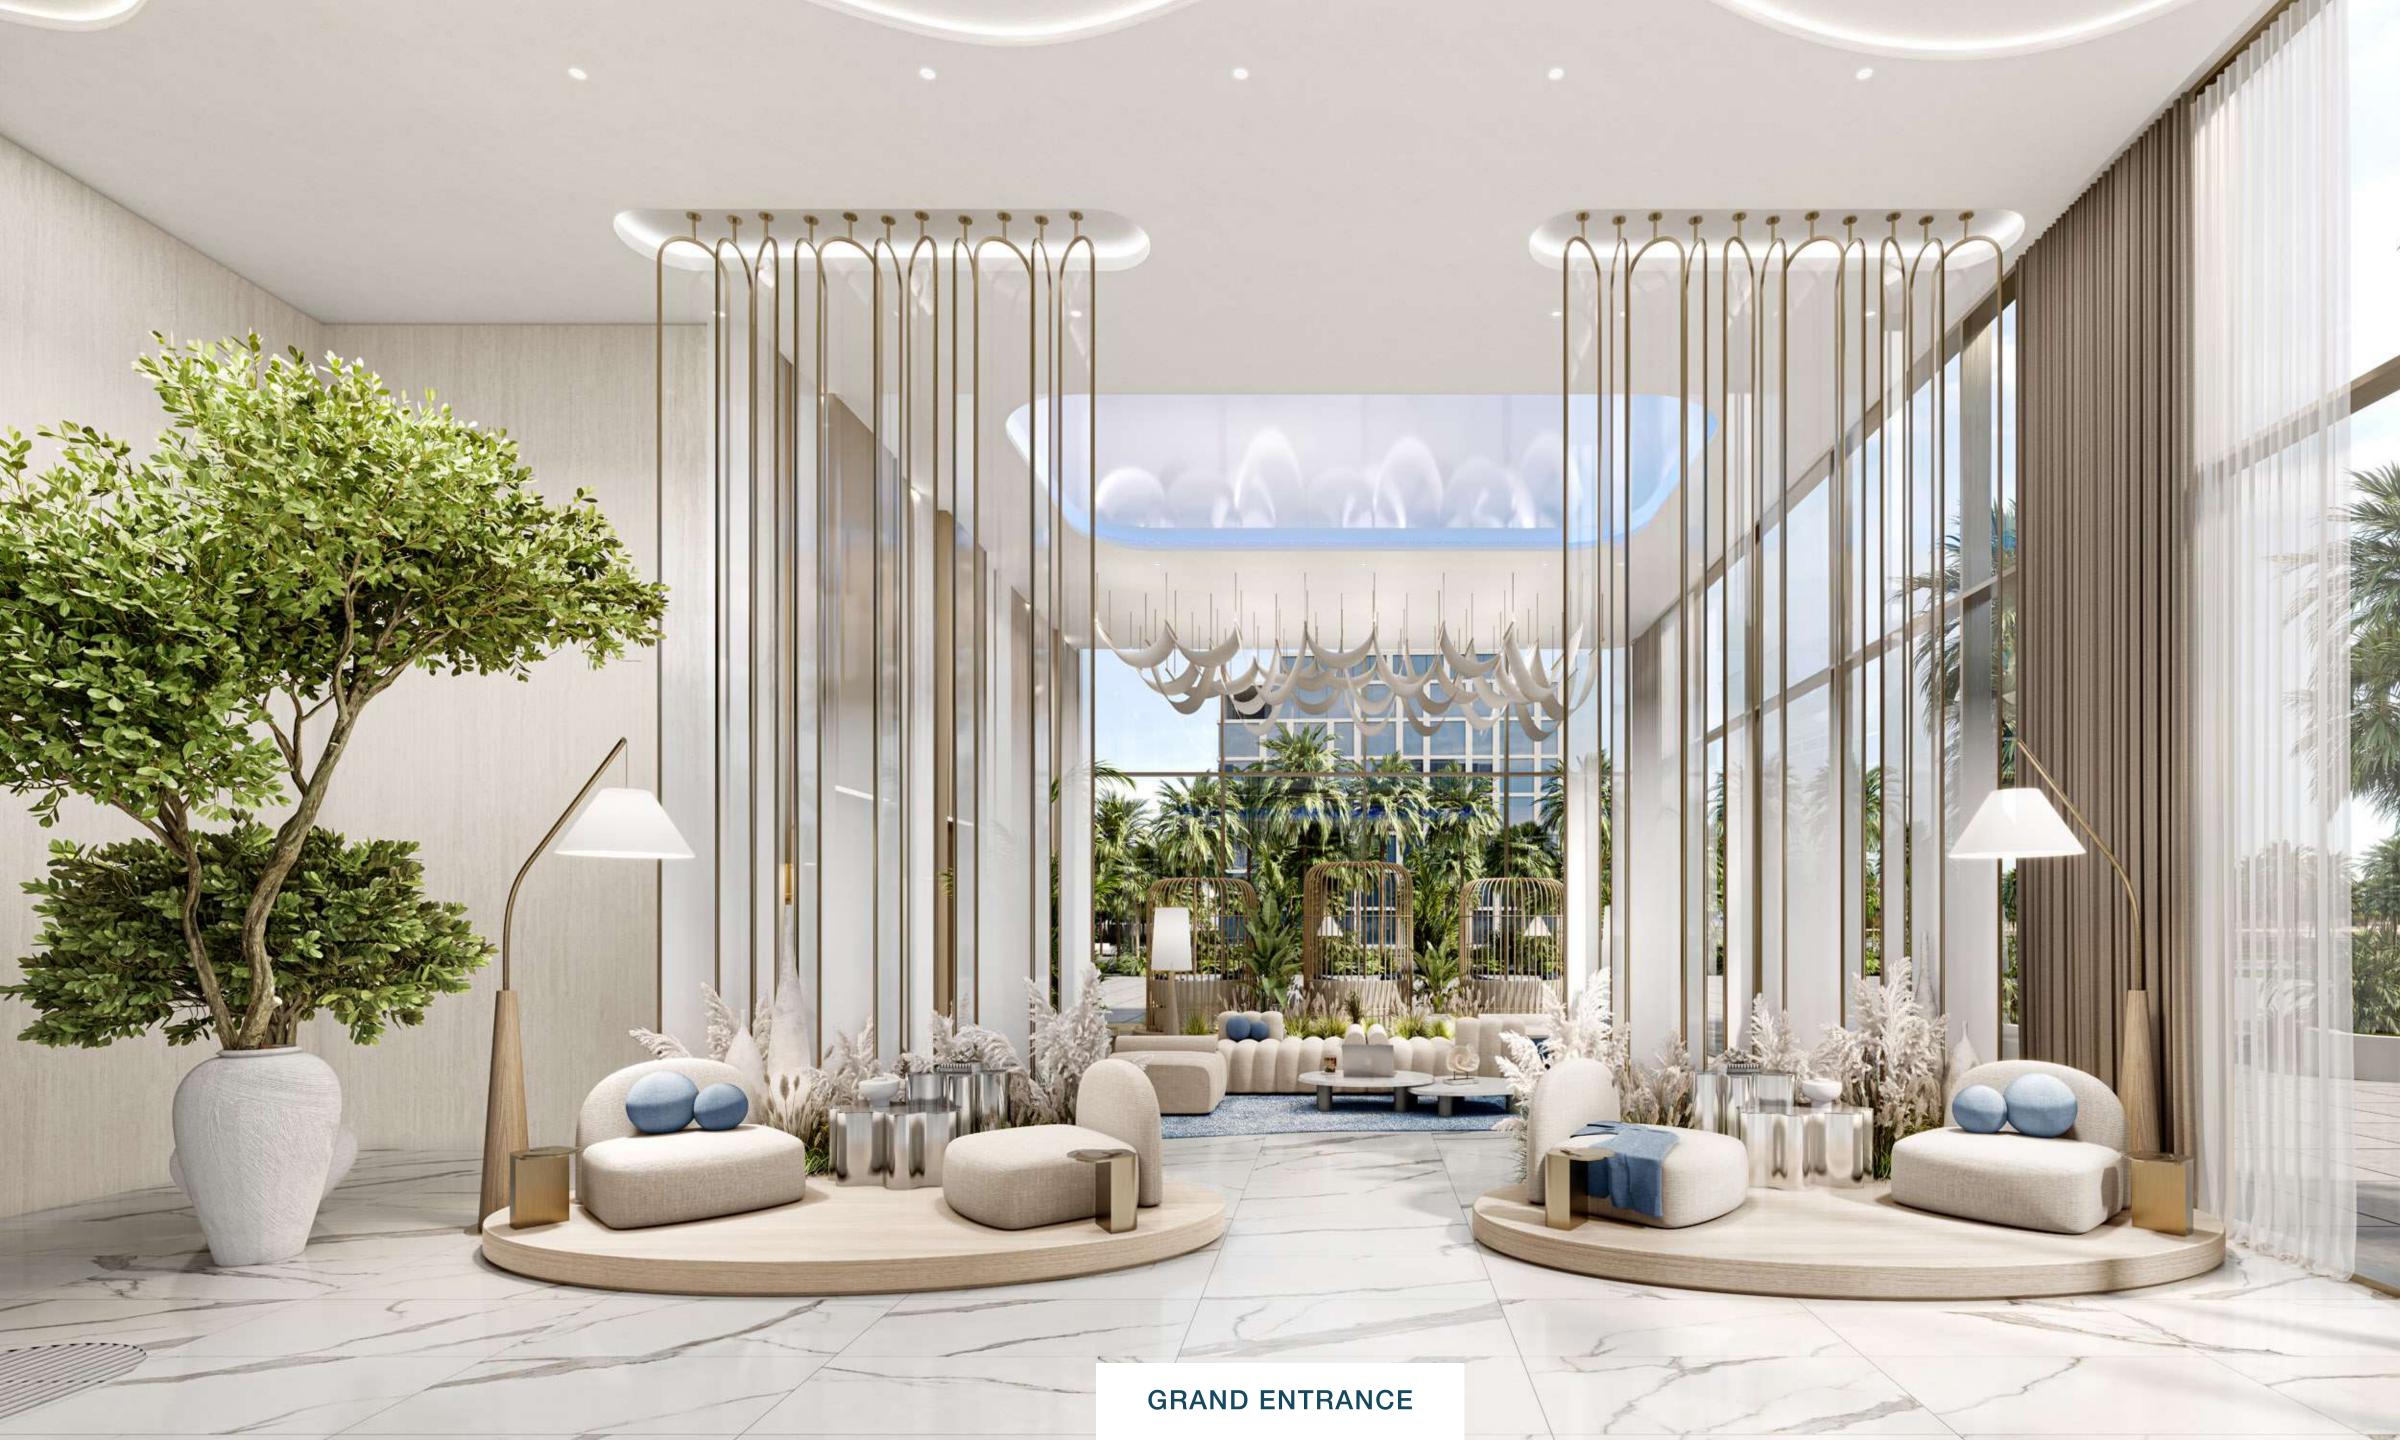

# LUXURIOUSLY DESIGNED, FULY FURNISHED

1748

Every residence at Beach Walk Grand comes fully furnished with custom-designed furniture. The lifestyle-focused design extends to the heart of the home, with a fully fitted kitchen featuring top European brands, combining functionality with sophistication. Enhanced by smart home systems, each apartment offers effortless control over your living space, ensuring convenience and comfort at your fingertips.