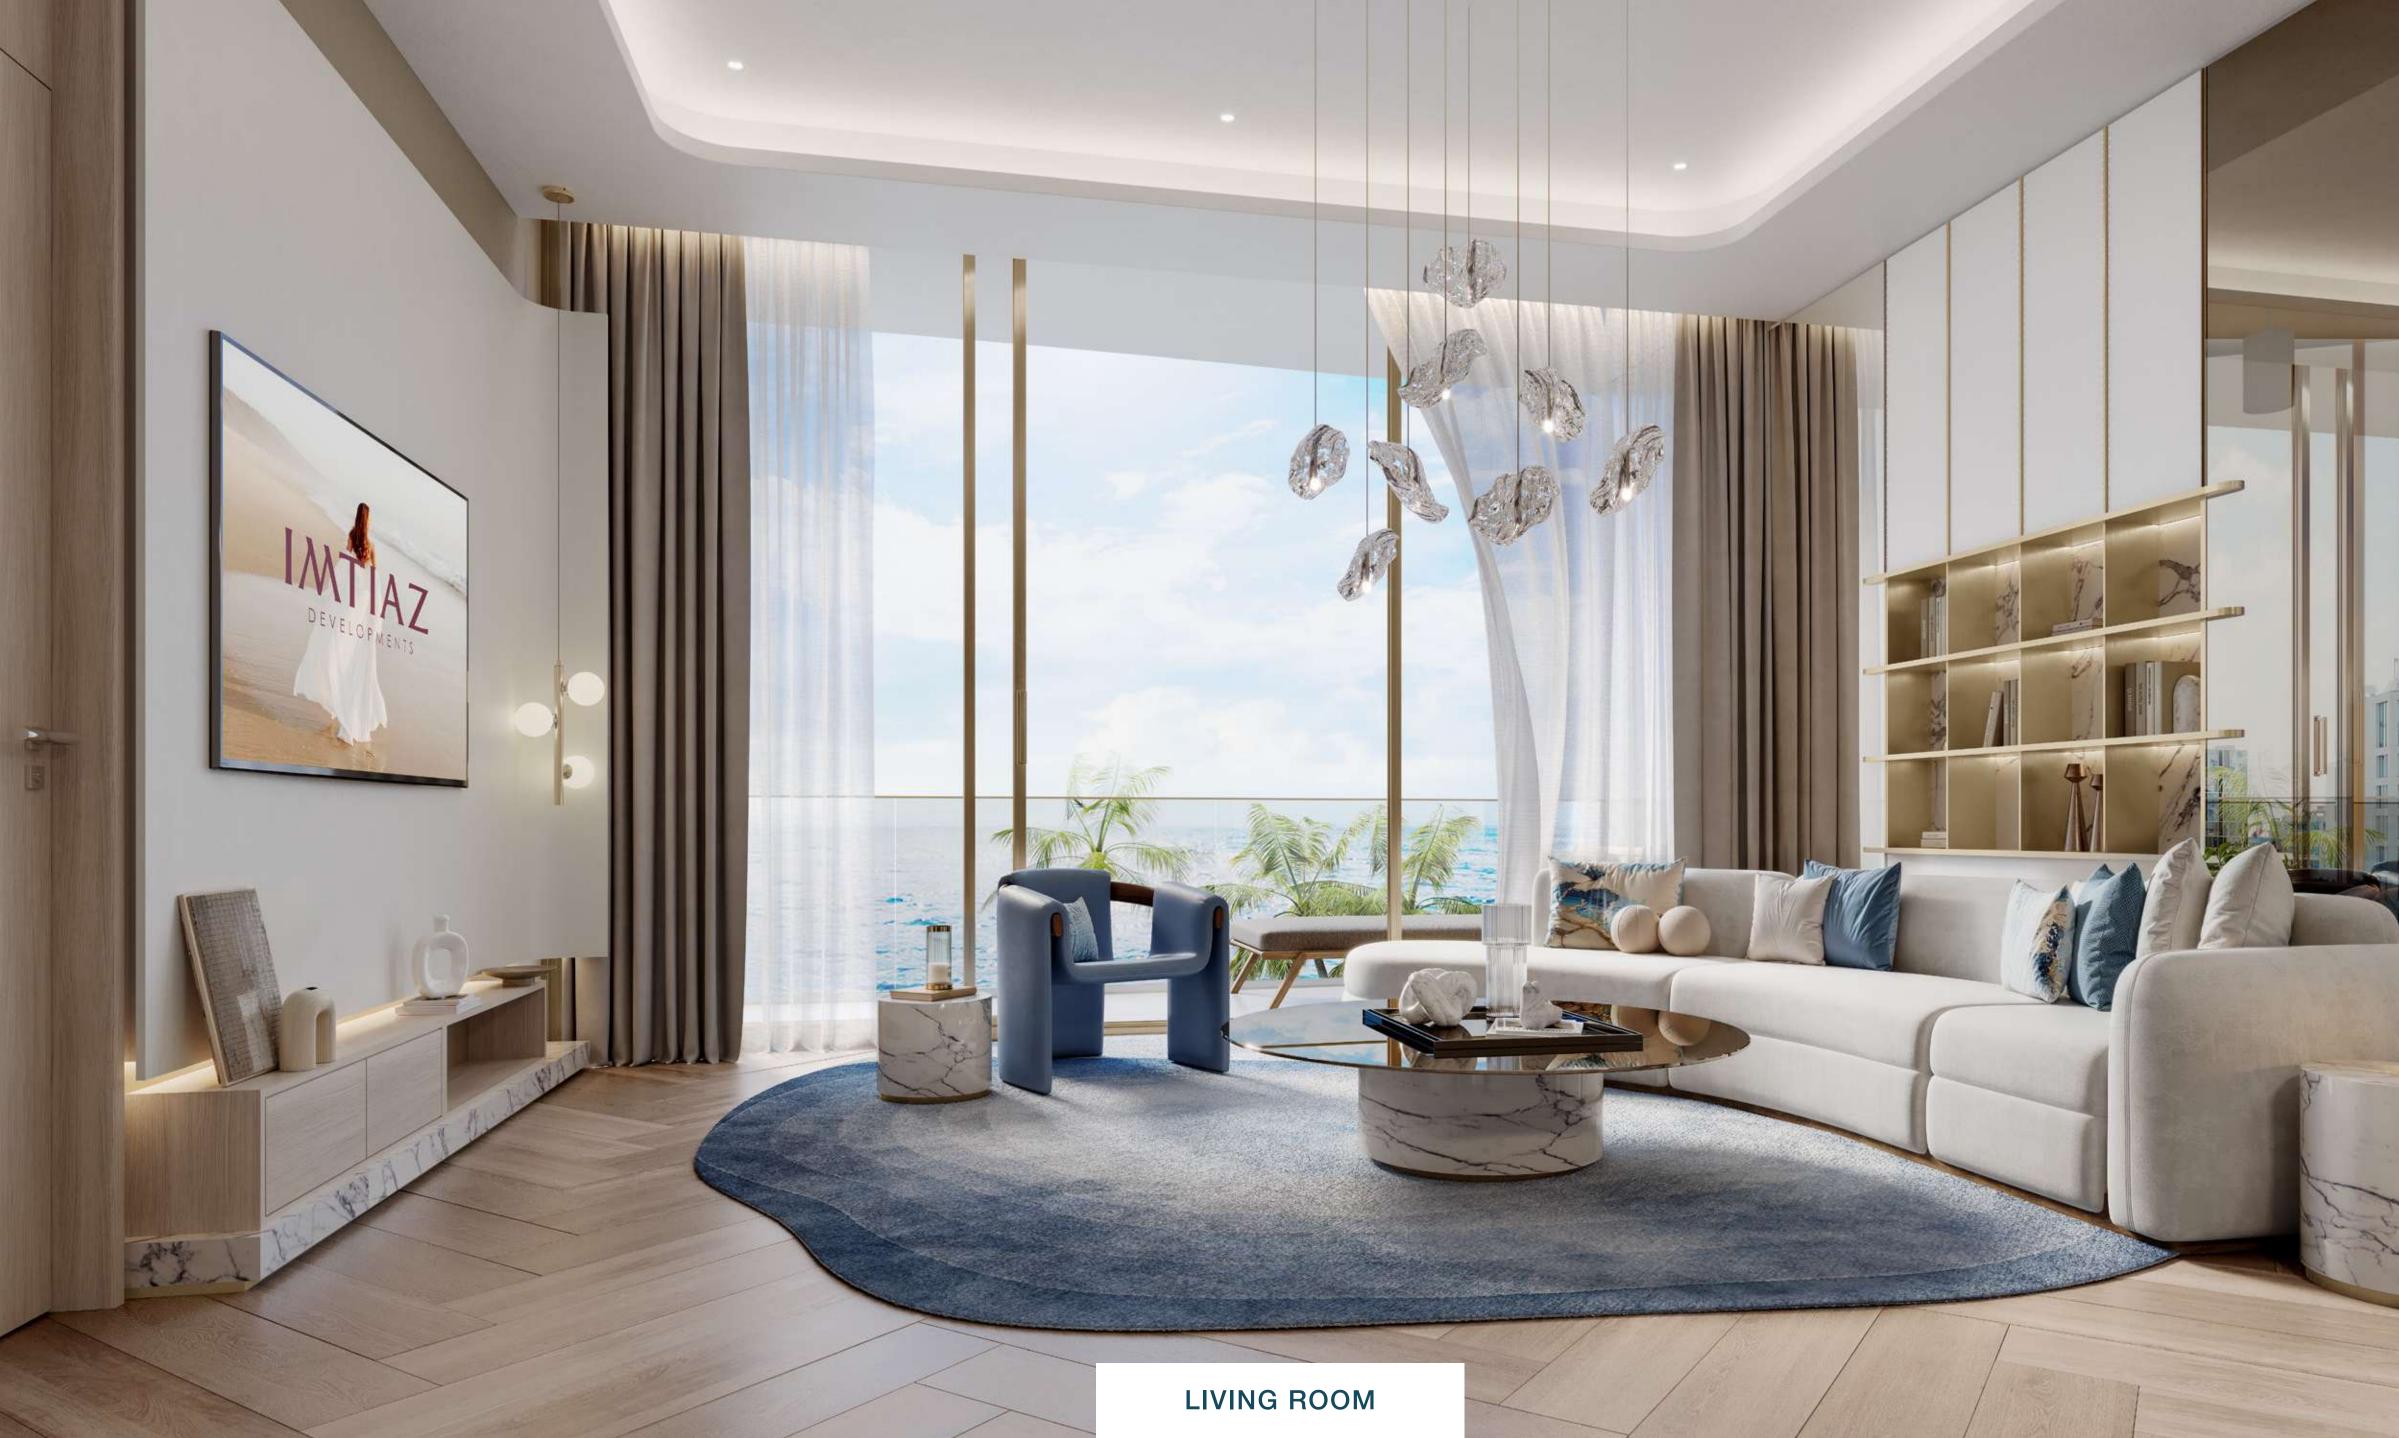

# LUXURIOUSLY DESIGNED, FULY FURNISHED

1748

Every residence at Beach Walk Grand comes fully furnished with custom-designed furniture. The lifestyle-focused design extends to the heart of the home, with a fully fitted kitchen featuring top European brands, combining functionality with sophistication. Enhanced by smart home systems, each apartment offers effortless control over your living space, ensuring convenience and comfort at your fingertips.