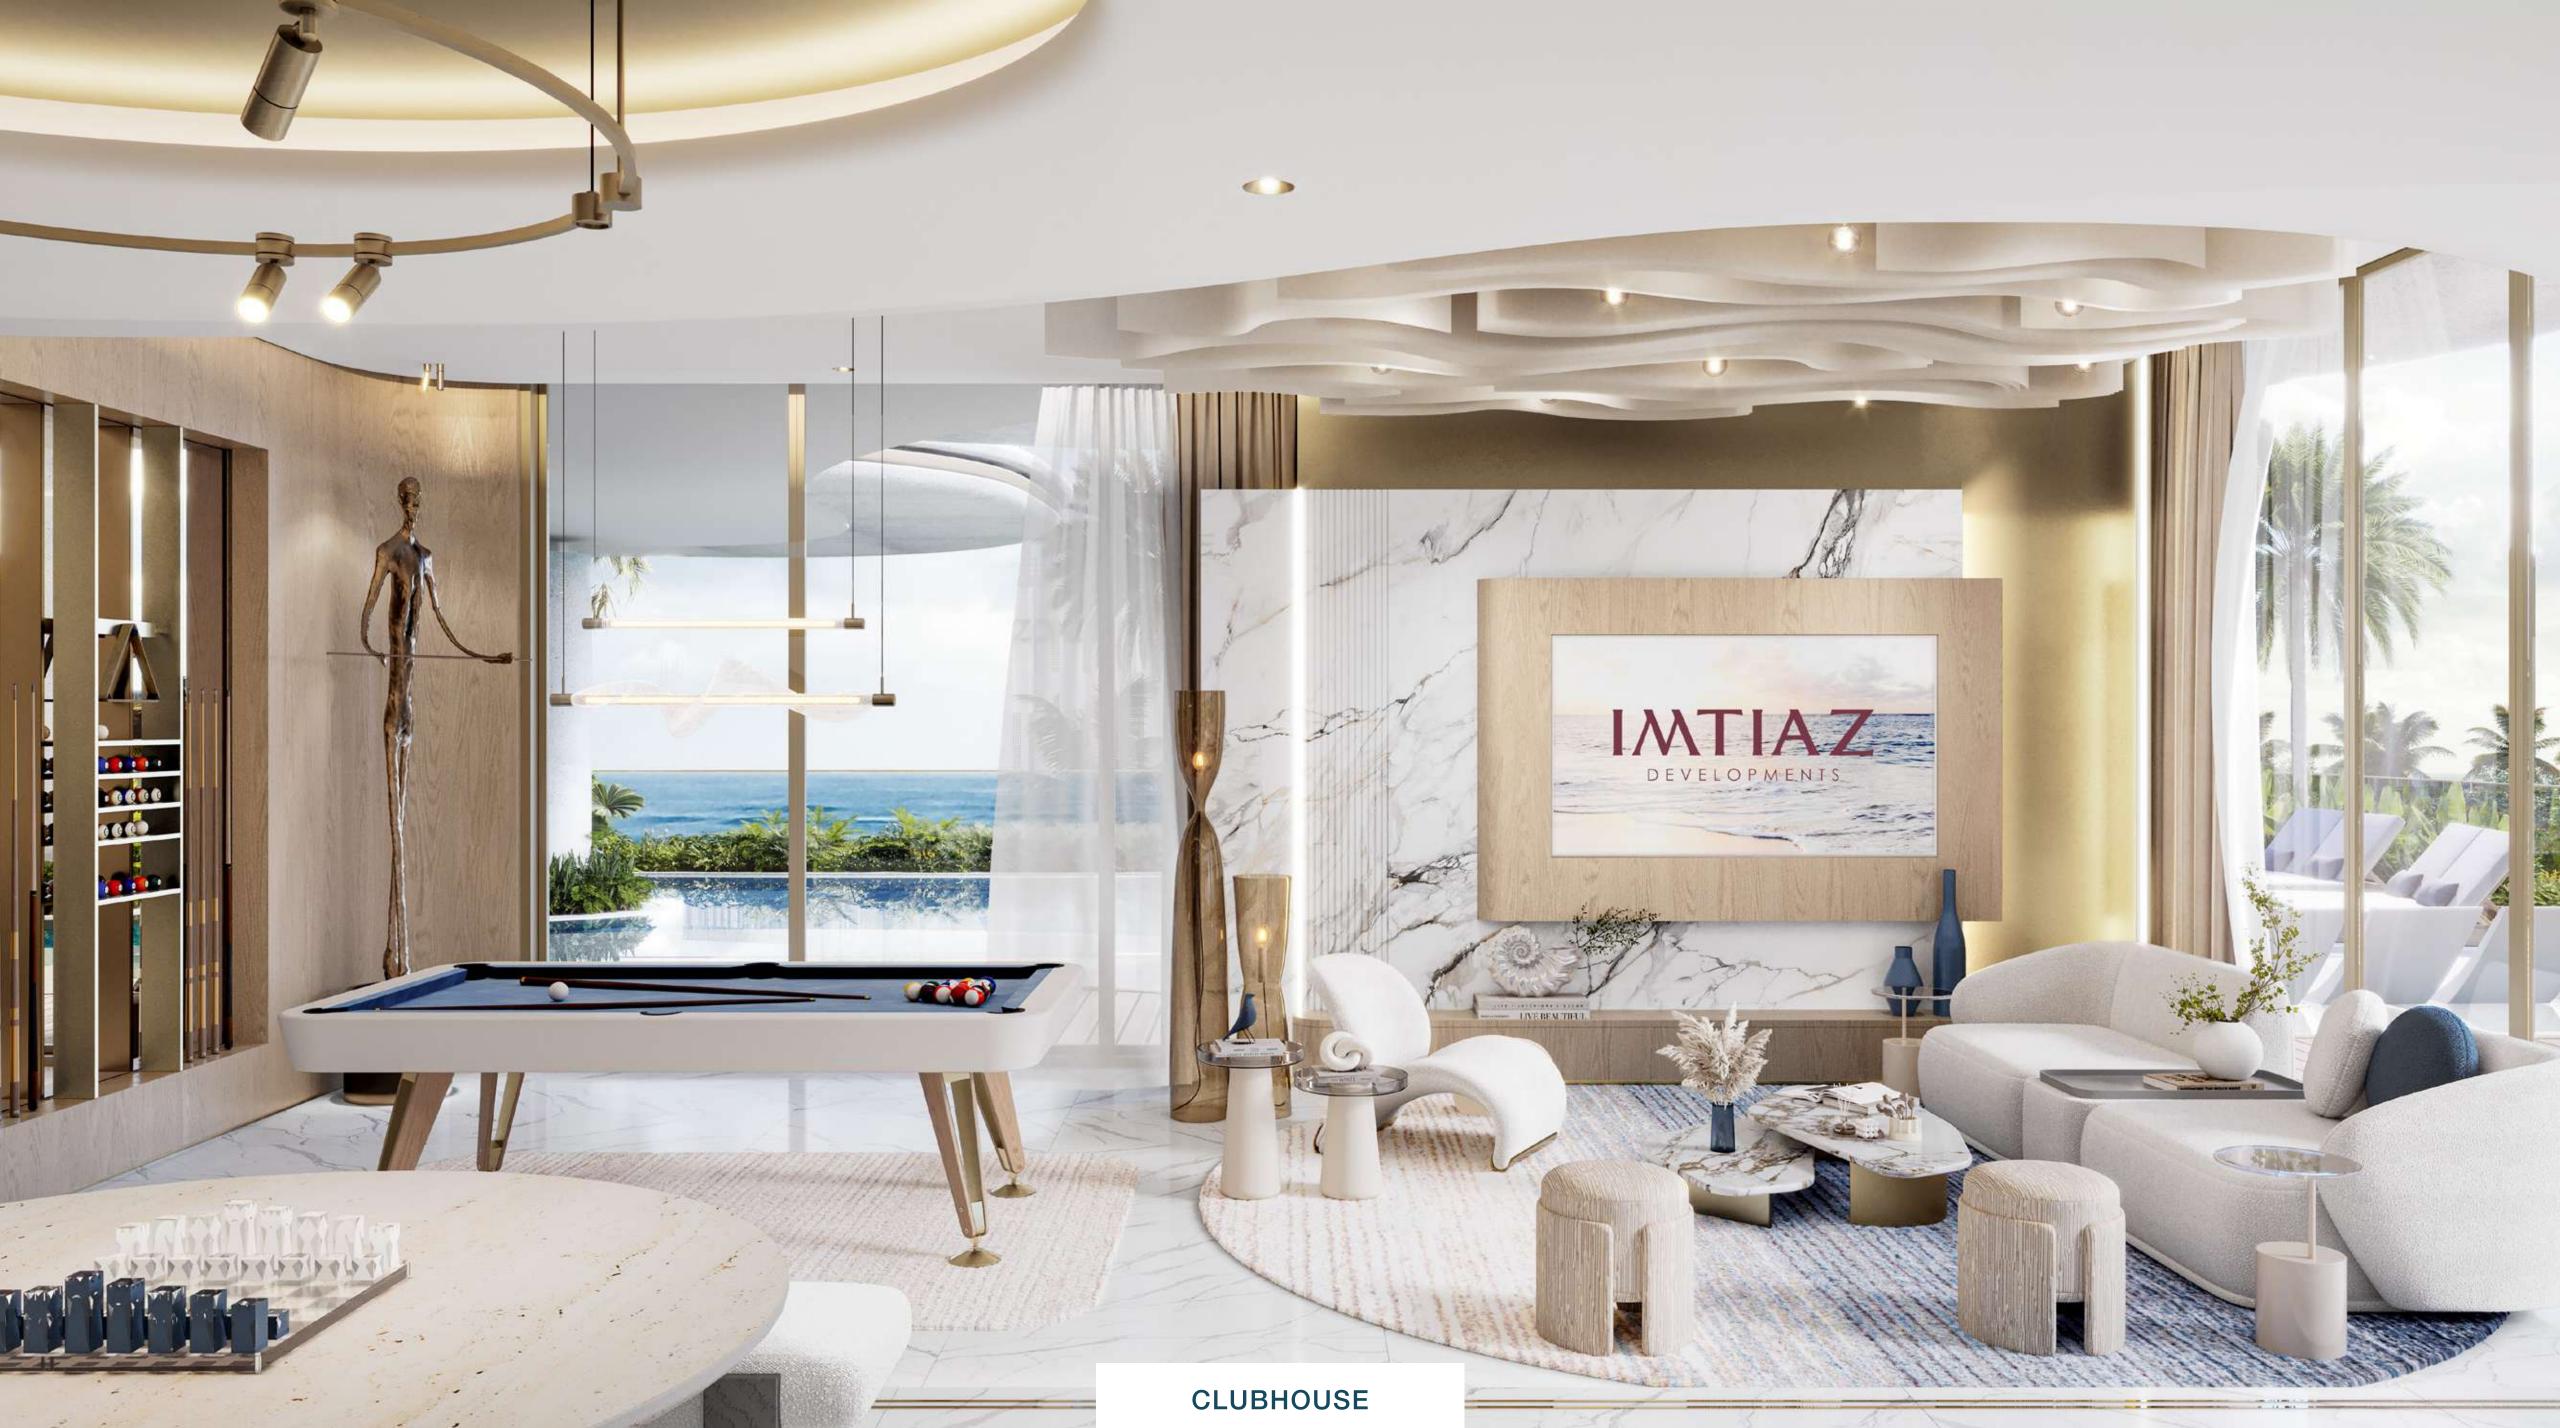

### CLUB HOUSE:

Featuring modern design, premium amenities, and cosy lounges, the clubhouse is perfect for socialising, unwinding, or hosting private events.

### UNWIND, CONNECT, BELONG

A welcoming space designed for relaxation and social interaction. With dedicated social areas, recreational facilities, and organised events, it fosters meaningful connections and a sense of community. Whether gathering with neighbours, enjoying games, or hosting private events, the clubhouse becomes a central hub for enhancing everyday living.