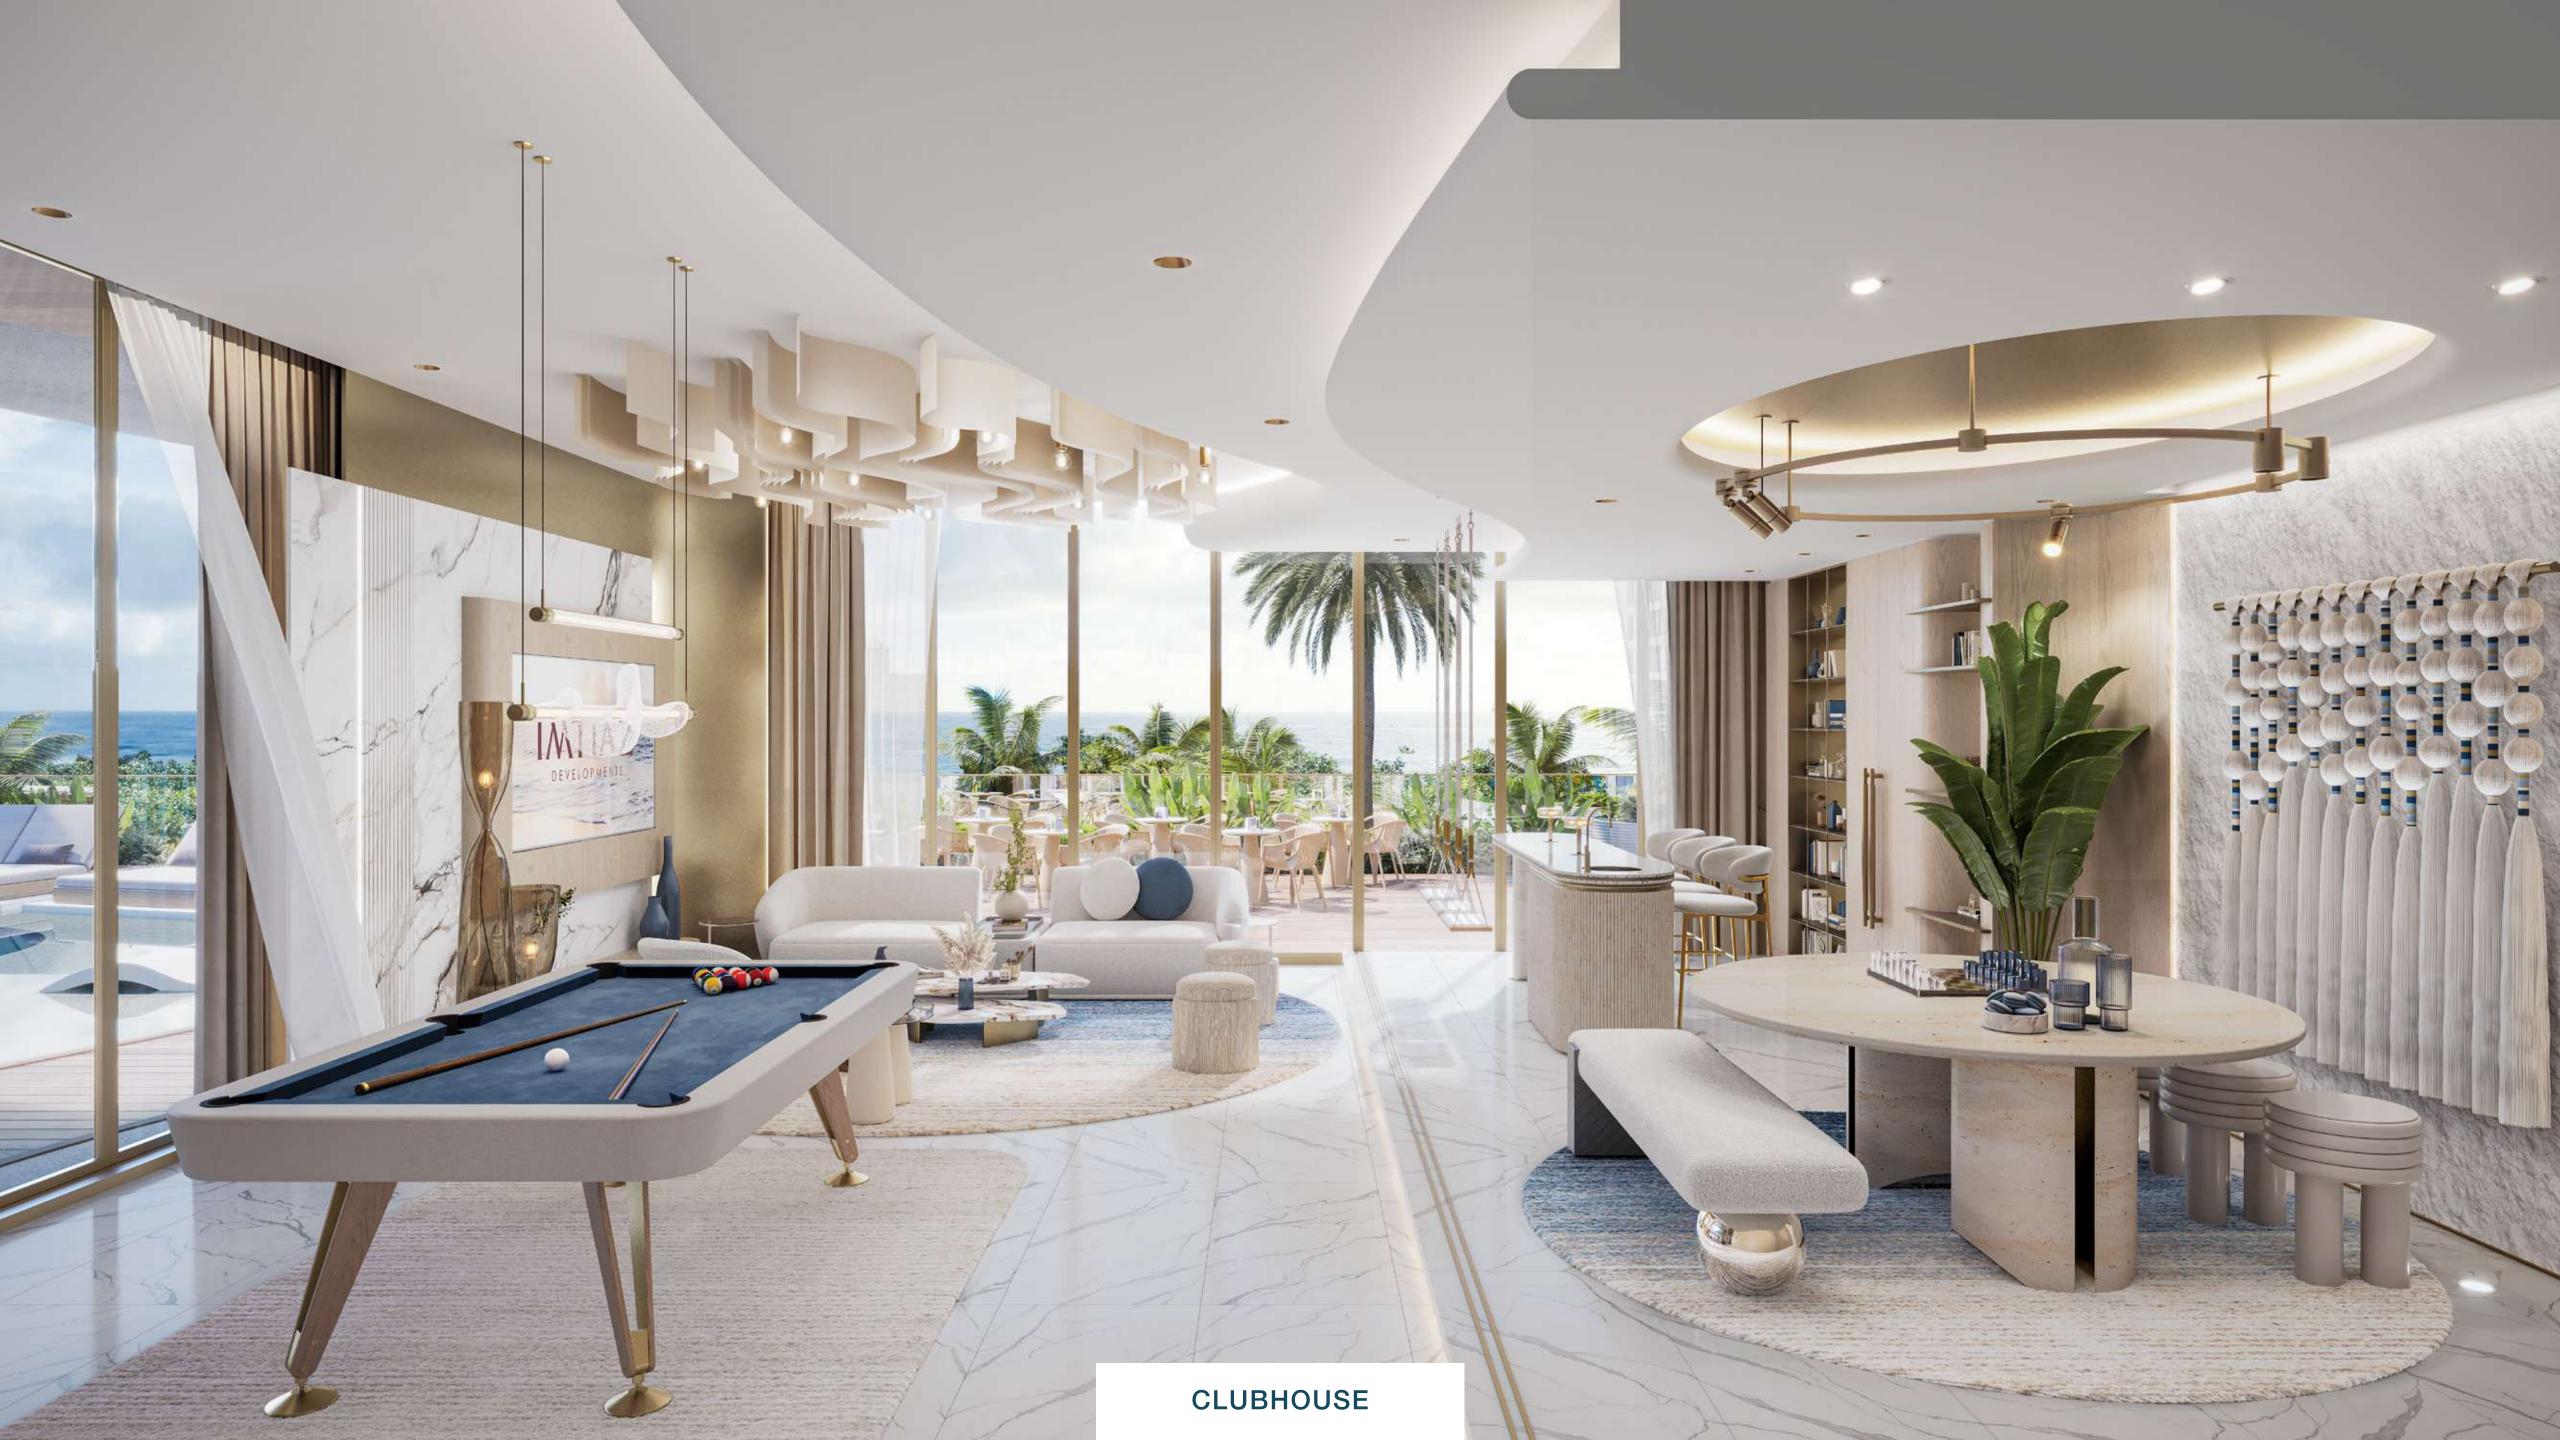

### CLUB HOUSE:

Featuring modern design, premium amenities, and cosy lounges, the clubhouse is perfect for socialising, unwinding, or hosting private events.

### UNWIND, CONNECT, BELONG

A welcoming space designed for relaxation and social interaction. With dedicated social areas, recreational facilities, and organised events, it fosters meaningful connections and a sense of community. Whether gathering with neighbours, enjoying games, or hosting private events, the clubhouse becomes a central hub for enhancing everyday living.