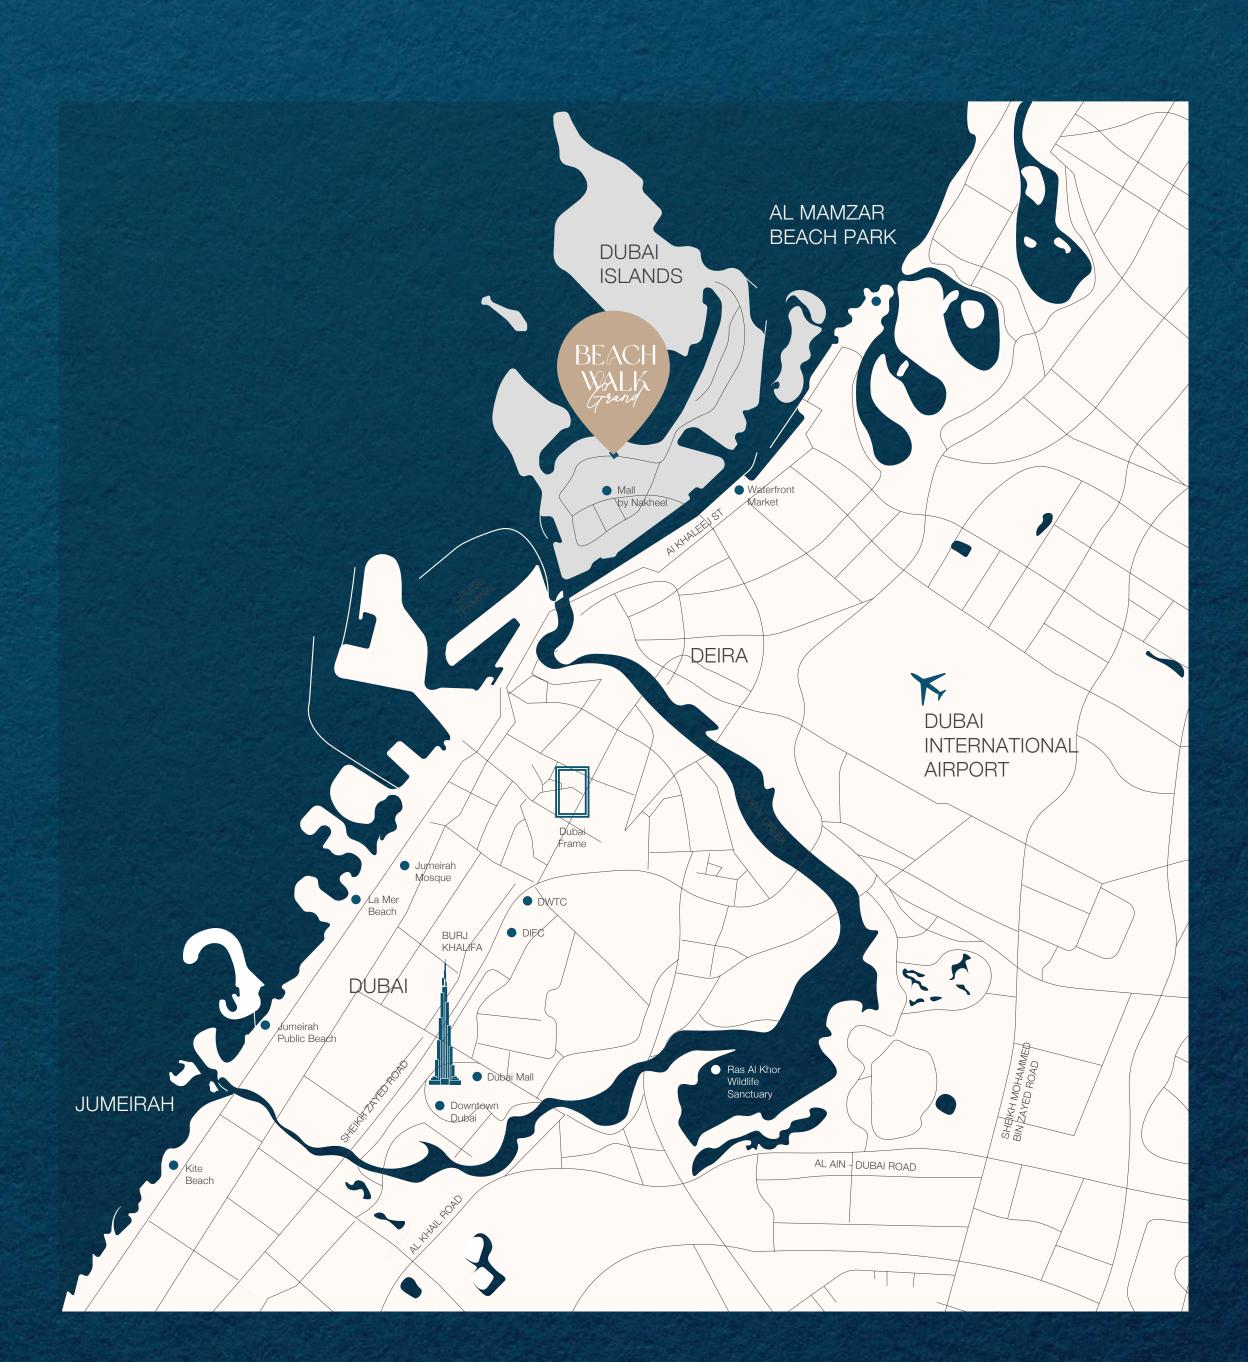

### LOCATION OVERVIEW

| Infinity Bridge             | 5 min  |
|-----------------------------|--------|
| Waterfront Market           | 5 min  |
| Nearest Metro Station       | 8 min  |
| Al Mamzar Beach             | 8 min  |
| Dubai International Airport | 12 min |
| The Elite English School    | 12 min |
| Cruise Terminal             | 15 min |
| La Mer Beach                | 15 min |
| Jumeirah Public Beach       | 20 min |
| Dubai Frame                 | 20 min |
| Downtown Dubai              | 24 min |
| Dubai Mall                  | 24 min |
|                             |        |