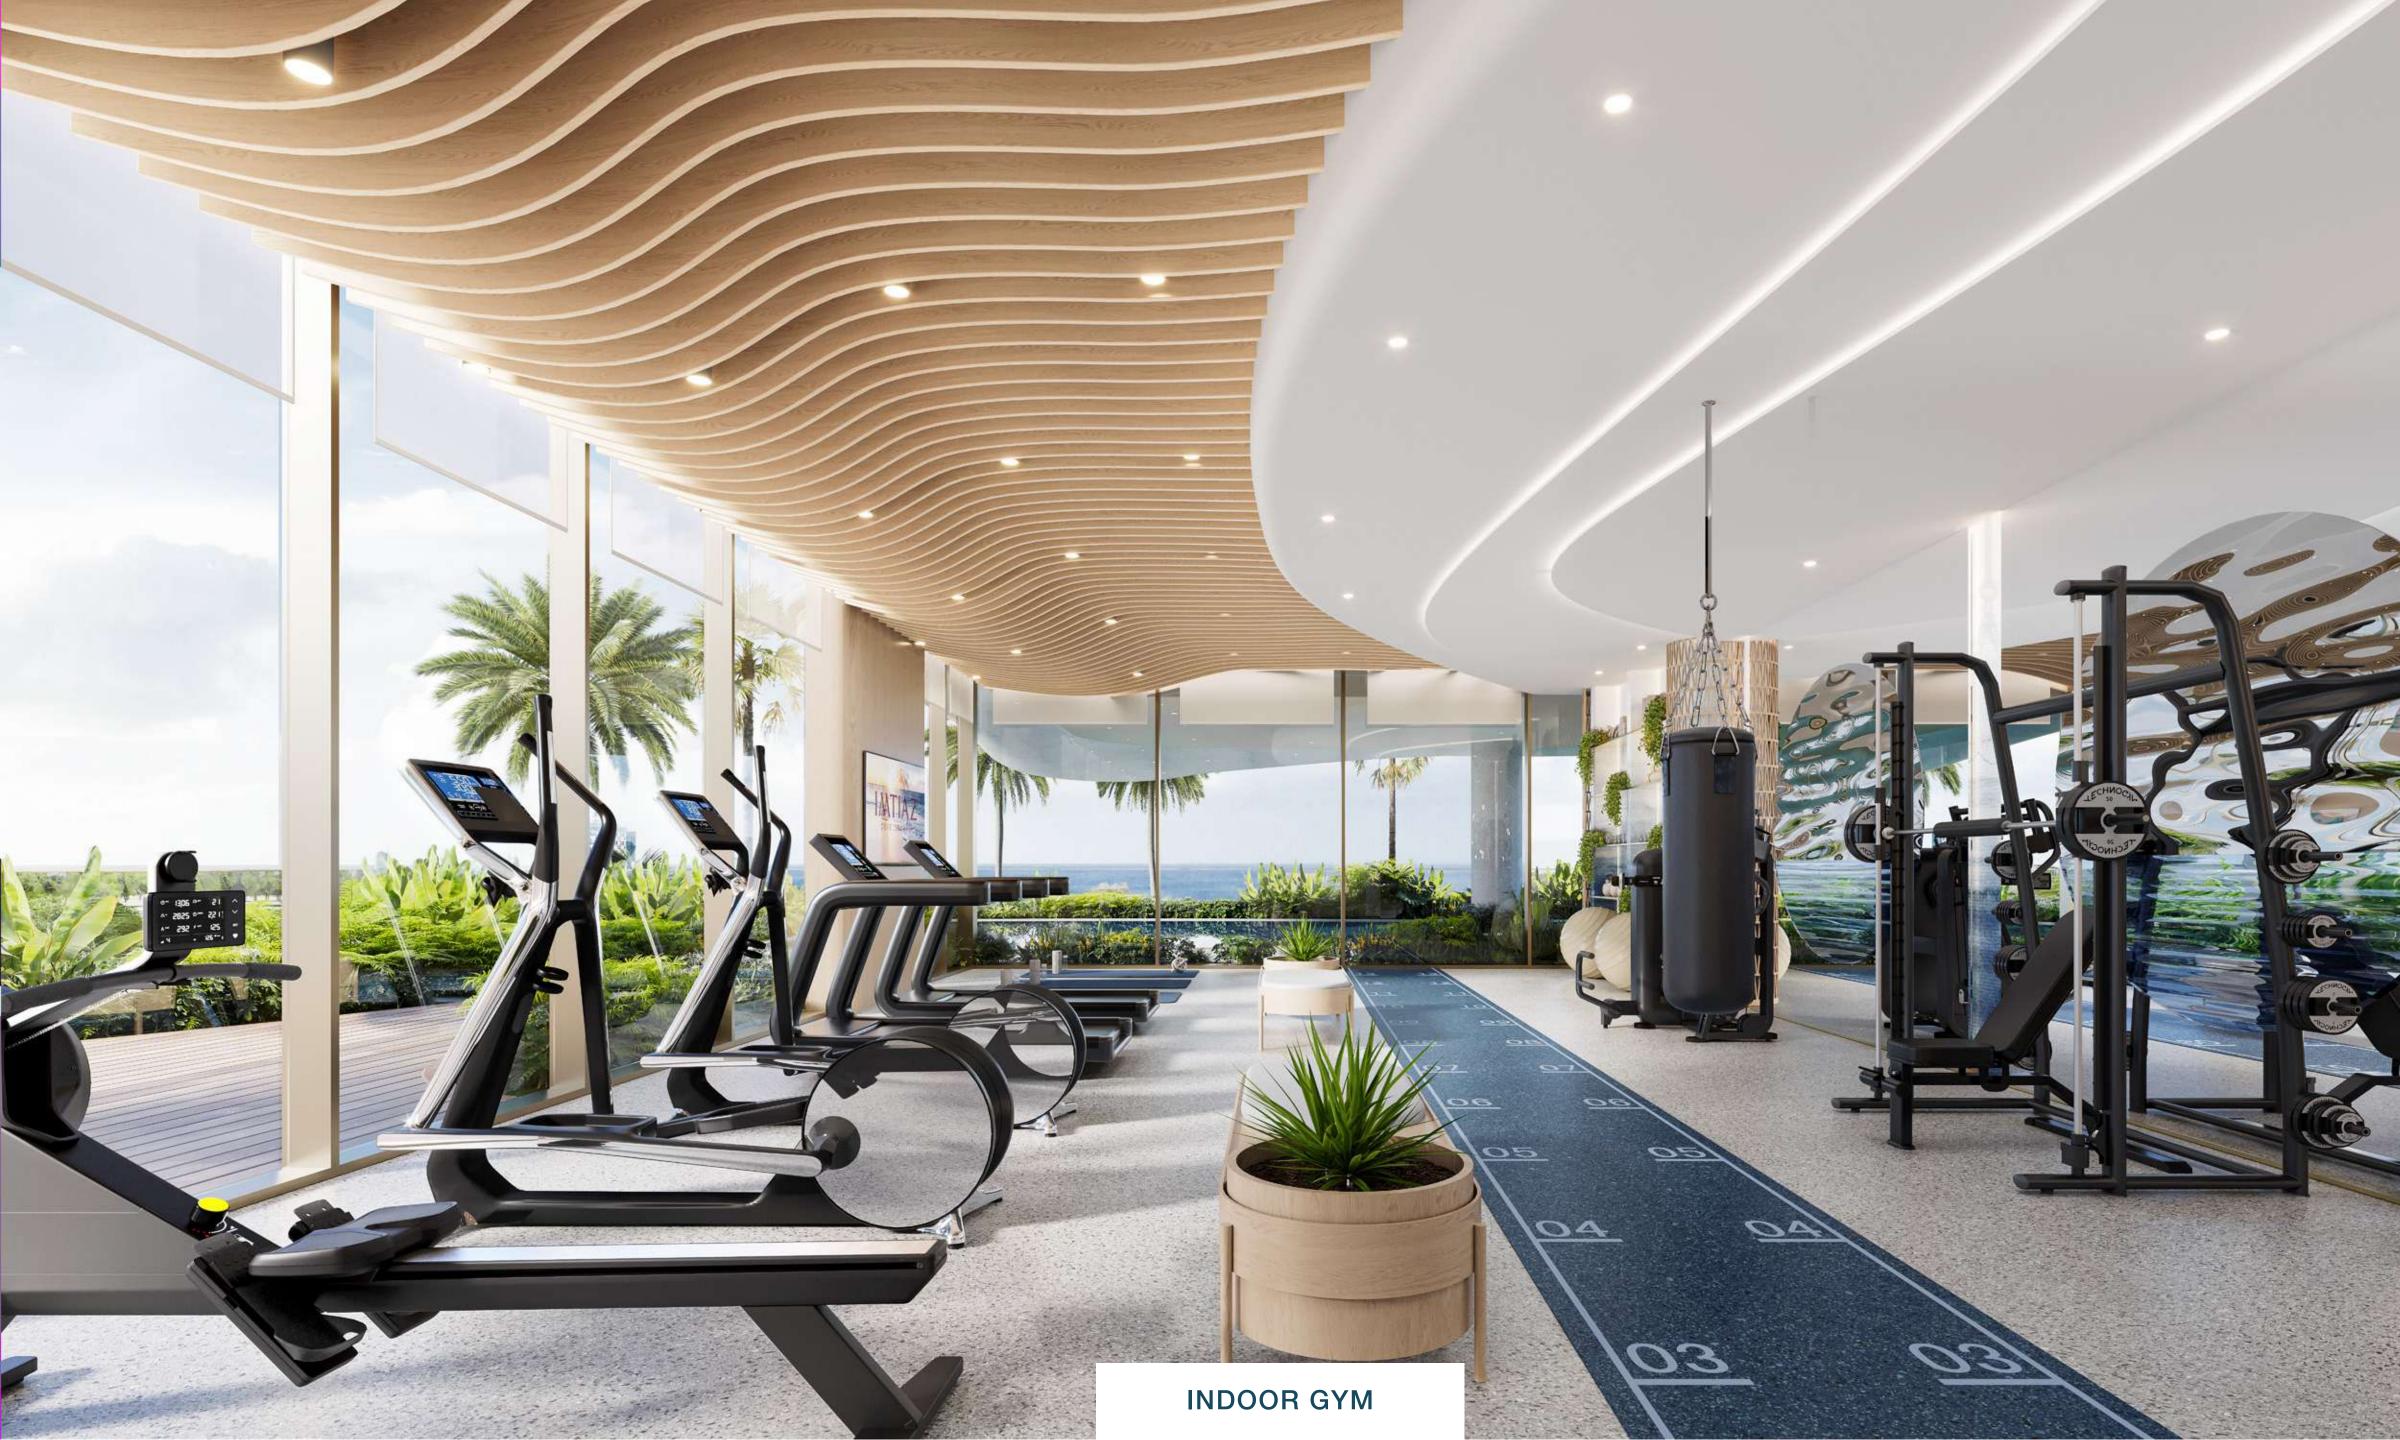

### **INDOOR GYM:**

Outfitted with state-of-the-art equipment and sleek interiors, the gym offers an inspiring environment for high-performance workouts and tailored fitness routines.

# STRENGTH BECOMES ALIFESTYLE

A dynamic environment for fitness enthusiasts, featuring state-of-the-art equipment, personal training options, and a supportive community.