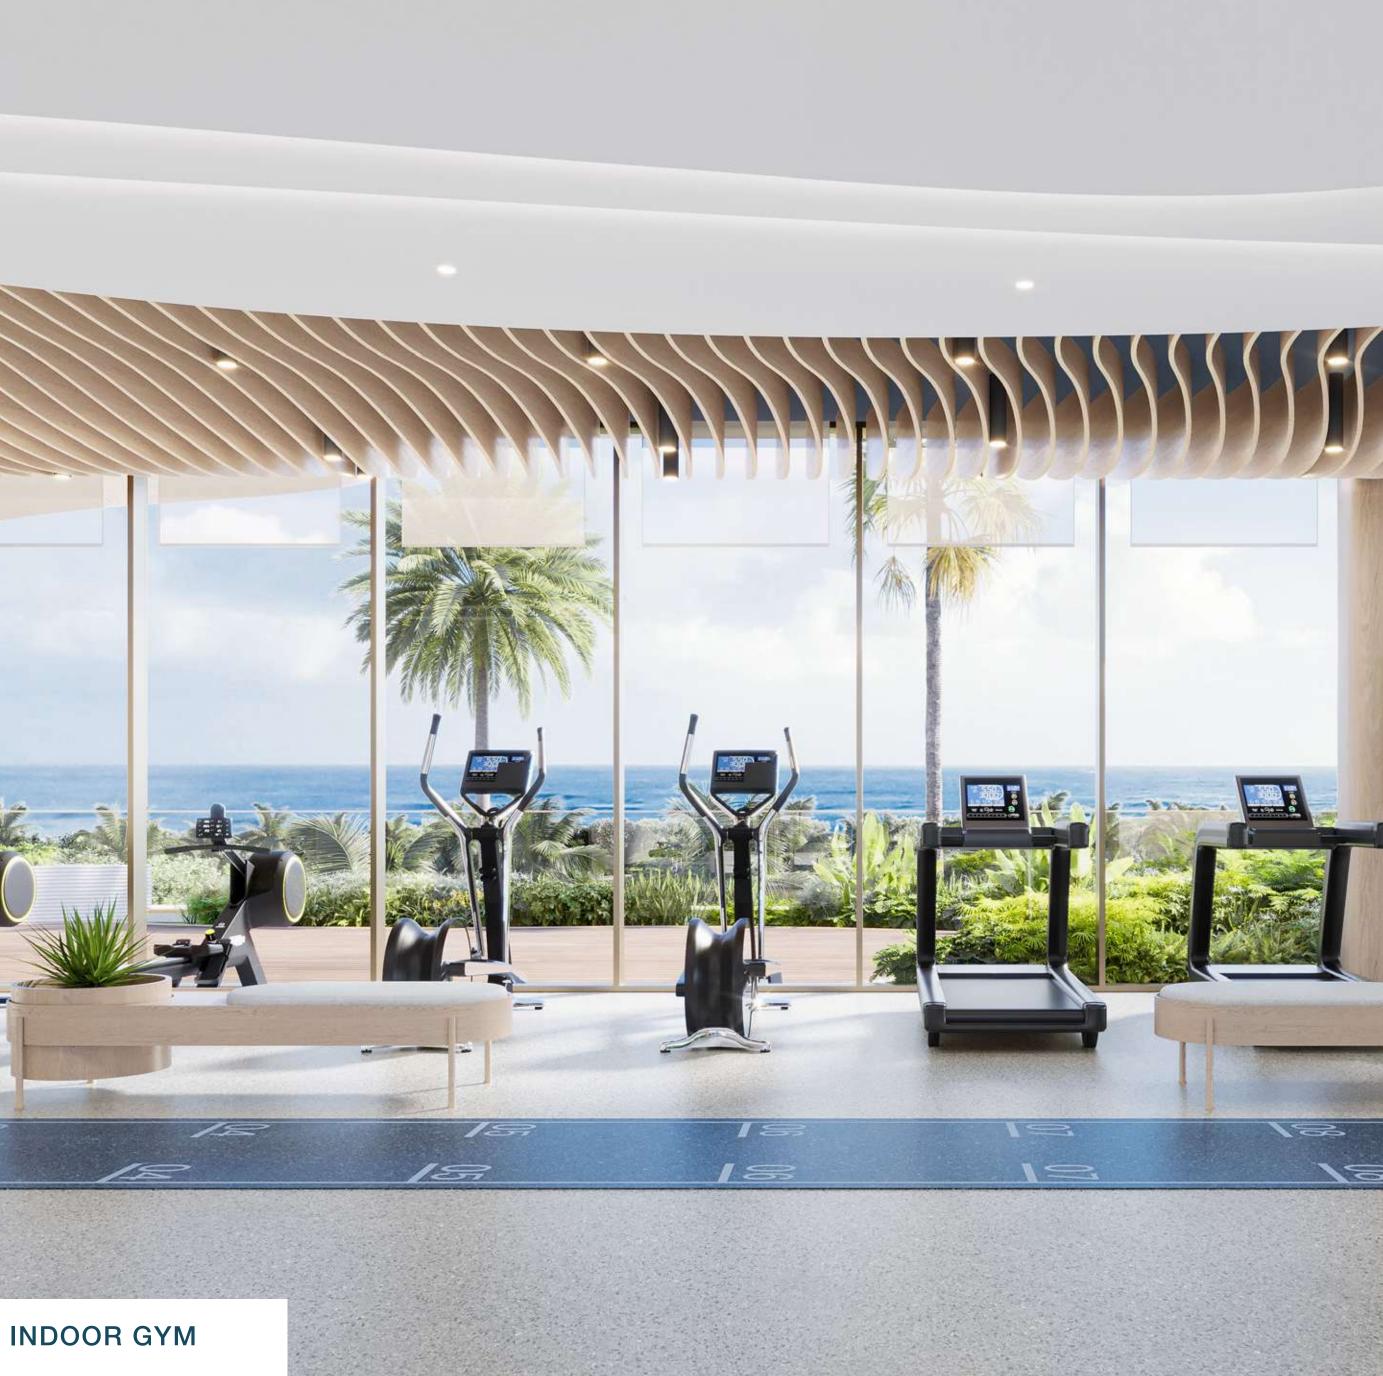

### **INDOOR GYM:**

Outfitted with state-of-the-art equipment and sleek interiors, the gym offers an inspiring environment for high-performance workouts and tailored fitness routines.

# STRENGTH BECOMES ALIFESTYLE

A dynamic environment for fitness enthusiasts, featuring state-of-the-art equipment, personal training options, and a supportive community.