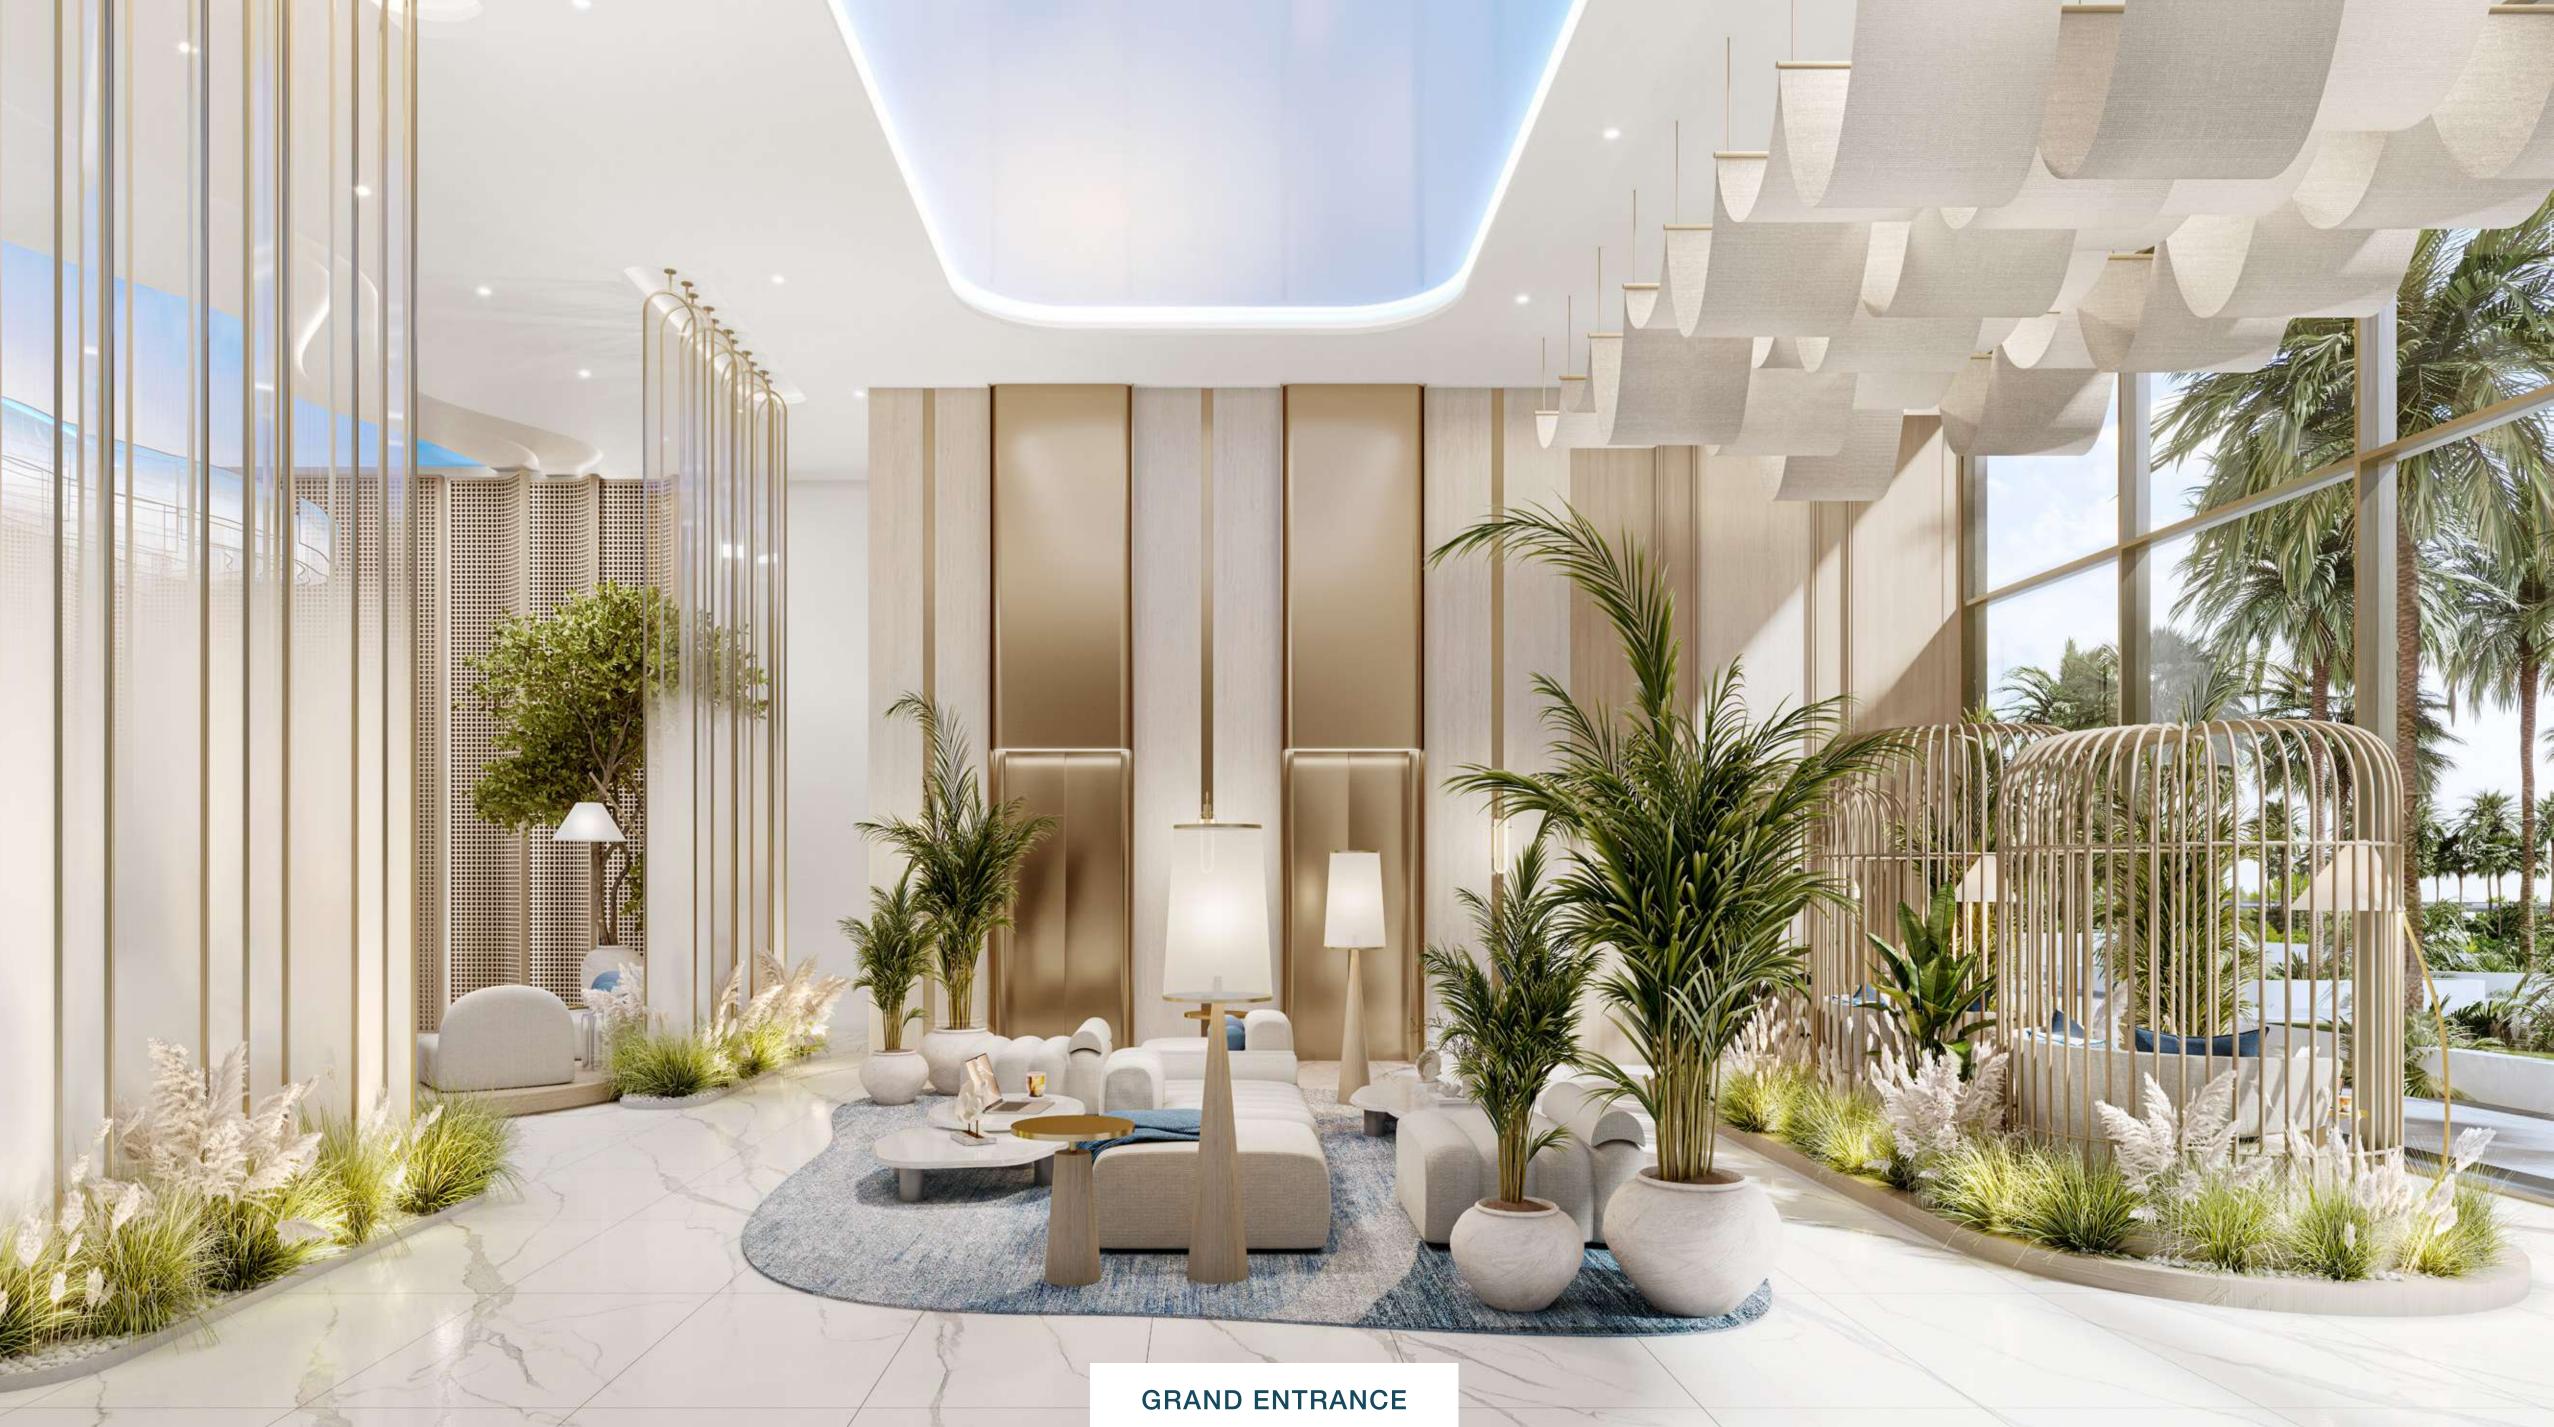

# LUXURIOUSLY DESIGNED, FULY FURNISHED

1748

Every residence at Beach Walk Grand comes fully furnished with custom-designed furniture. The lifestyle-focused design extends to the heart of the home, with a fully fitted kitchen featuring top European brands, combining functionality with sophistication. Enhanced by smart home systems, each apartment offers effortless control over your living space, ensuring convenience and comfort at your fingertips.